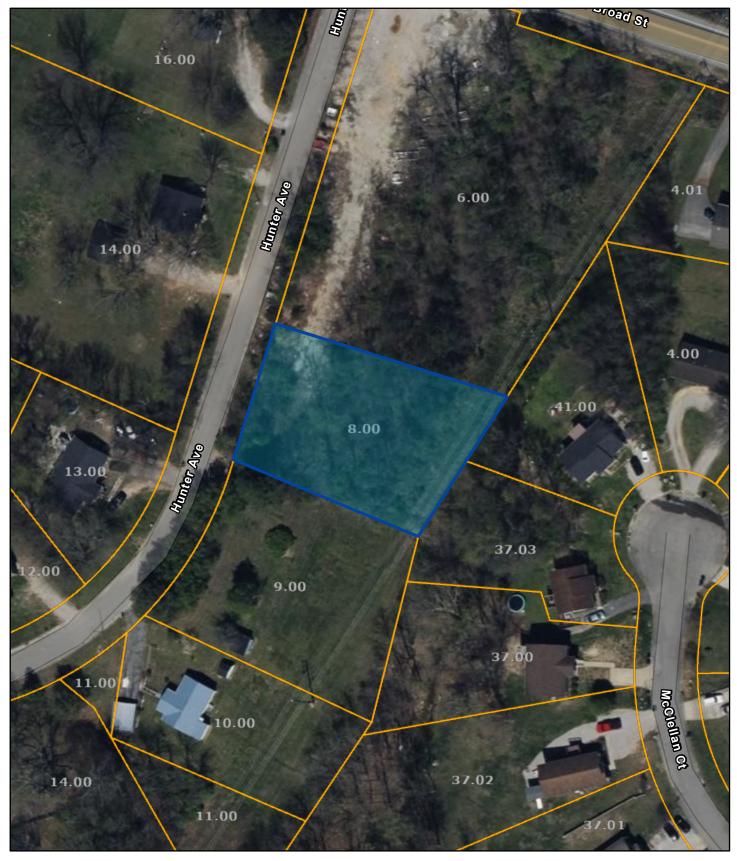

## Putnam County - Parcel: 053A G 008.00

Date: October 19, 2023

County: Putnam Owner: COOKEVILLE CITY OF Address: HUNTER AVE 28 Parcel Number: 053A G 008.00 Deeded Acreage: 0 Calculated Acreage: 0 Date of TDOT Imagery: 2018 Date of Vexcel Imagery: 2021