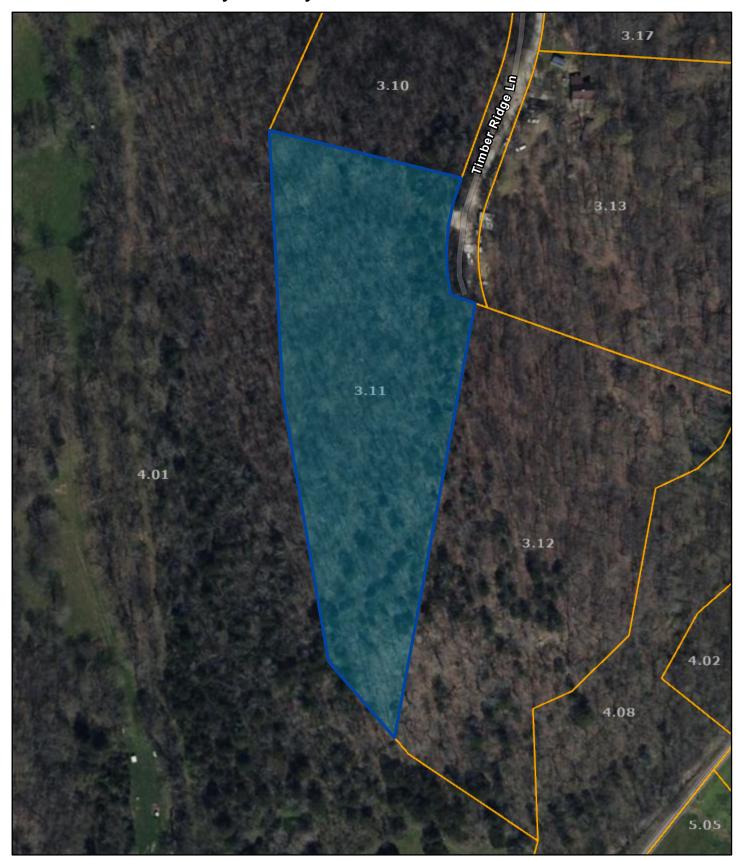

## Clay County - Parcel: 079 003.11

Date: November 17, 2023

County: Clay

Owner: STEVENS SCOTT
Address: FOREST TRAILS
Parcel Number: 079 003.11
Deeded Acreage: 5.01
Calculated Acreage: 0
Date of TDOT Imagery: 2022
Date of Vexcel Imagery: 2023

The property lines are compiled from information maintained by your local county Assessor's office but are not conclusive evidence of property ownership in any court of law.