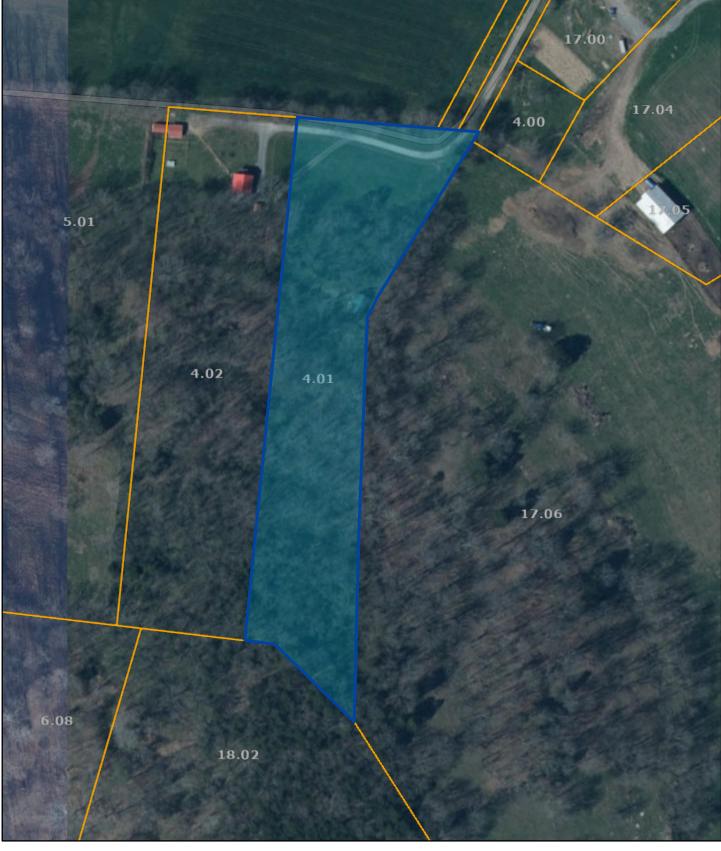

## Jackson County - Parcel: 057 004.01

Date: September 30, 2023

County: Jackson Owner: ADCOX ROBERT E Address: SMITH BEND LN 130 Parcel Number: 057 004.01 Deeded Acreage: 4.47 Calculated Acreage: 0 Date of TDOT Imagery: 2018 Date of Vexcel Imagery: 2021