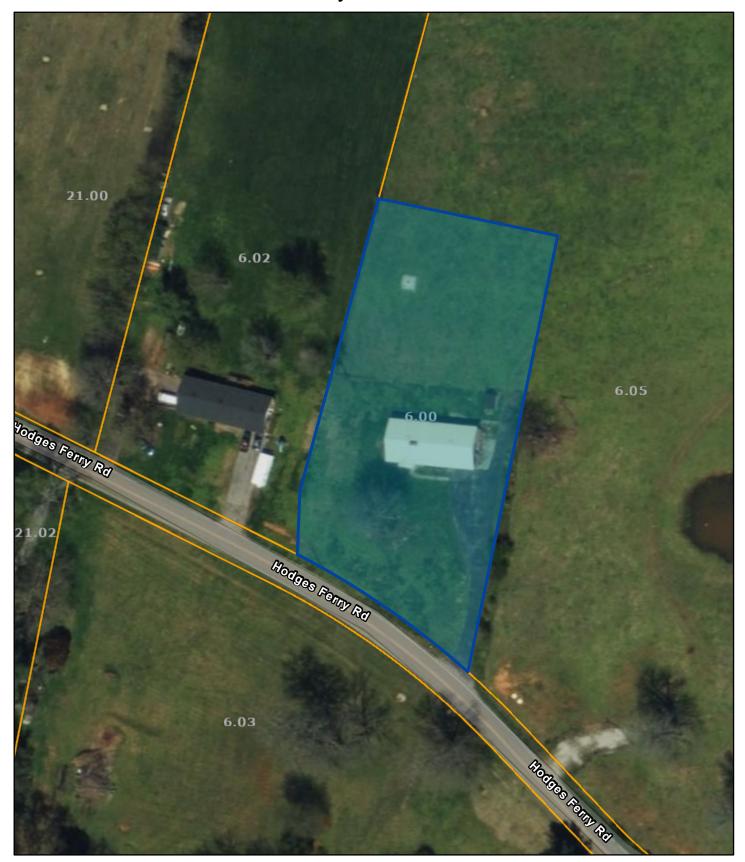

## Van Buren County - Parcel: 007 006.00

Date: August 1, 2023

County: Van Buren Owner: LITTLE DEBRAA

Address: HODGES FERRY RD 302

Parcel Number: 007 006.00

Deeded Acreage: 0 Calculated Acreage: 1 Date of TDOT Imagery: 2018 Date of Vexcel Imagery: 2021

The property lines are compiled from information maintained by your local county Assessor's office but are not conclusive evidence of property ownership in any court of law.