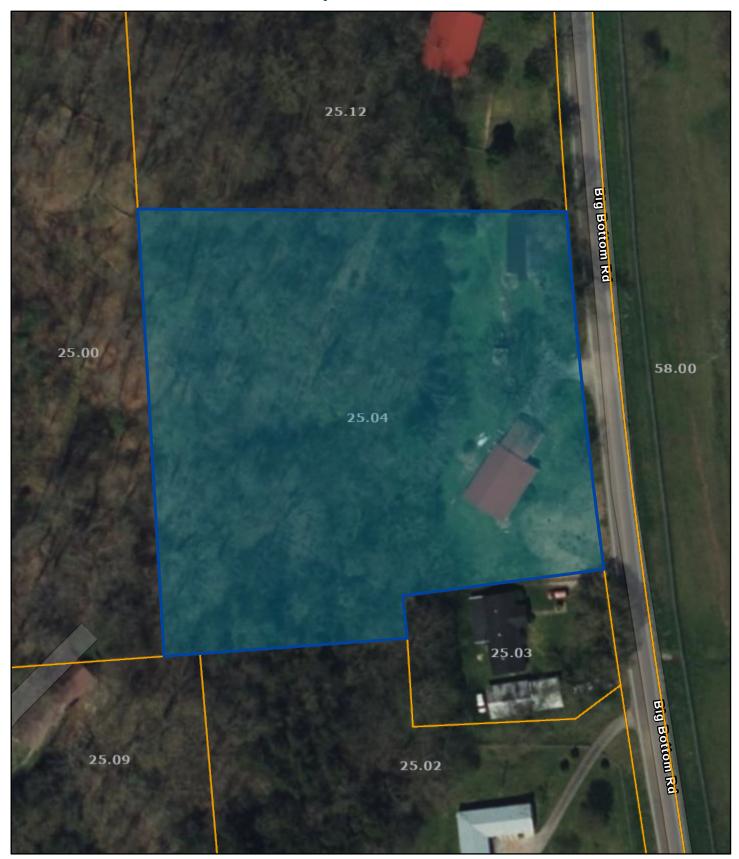

## Jackson County - Parcel: 035 025.04

Date: August 1, 2023

County: Jackson

Owner: HEAD QUARLES & MAI Address: BIG BOTTOM RD 989 Parcel Number: 035 025.04

Deeded Acreage: 0 Calculated Acreage: 2 Date of TDOT Imagery: 2018 Date of Vexcel Imagery: 2021

The property lines are compiled from information maintained by your local county Assessor's office but are not conclusive evidence of property ownership in any court of law.