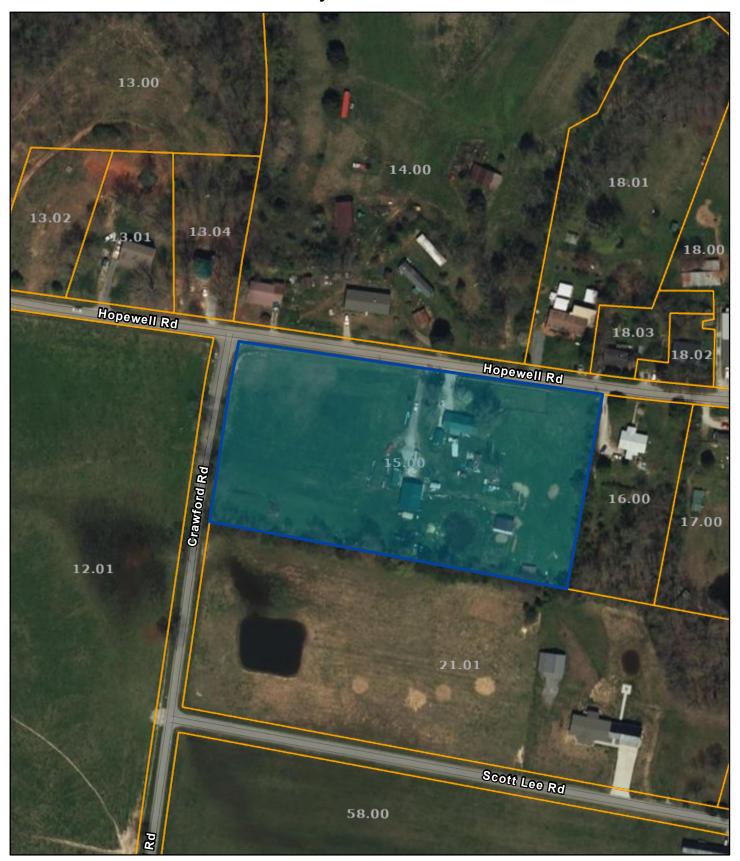

## Putnam County - Parcel: 087 015.00

Date: August 1, 2023

County: Putnam

Owner: HICKEY JEFFERY HAYES Address: HOPEWELL RD 10326 Parcel Number: 087 015.00

Deeded Acreage: 0 Calculated Acreage: 3.9 Date of TDOT Imagery: 2018 Date of Vexcel Imagery: 2021

The property lines are compiled from information maintained by your local county Assessor's office but are not conclusive evidence of property ownership in any court of law.