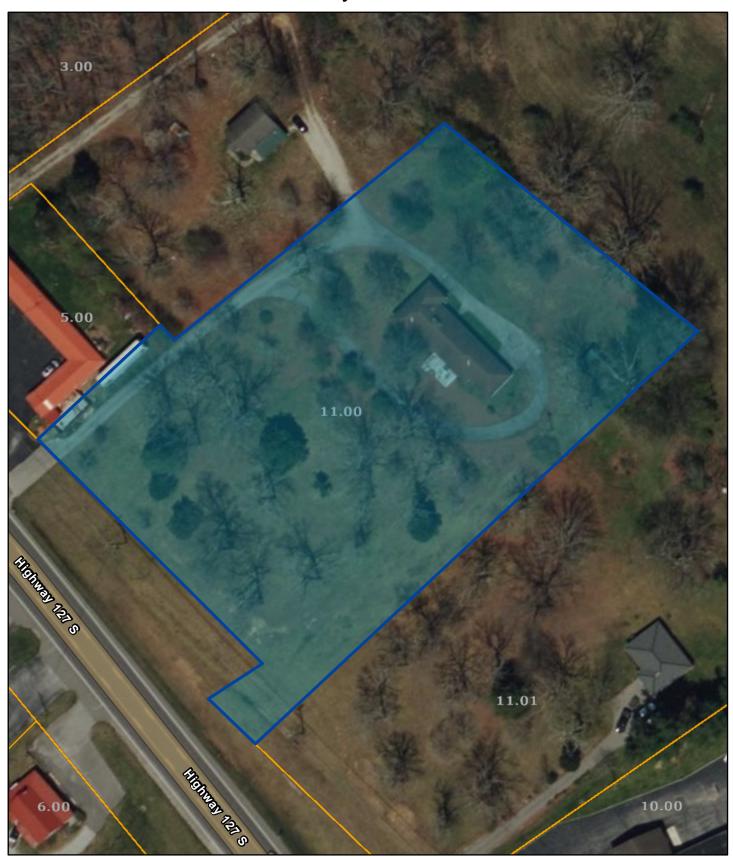

## Cumberland County - Parcel: 127 011.00

Date: July 17, 2023

County: Cumberland

Owner: HEDGECOTH BLAINE LEE - LE

Address: HWY 127 S 2269
Parcel Number: 127 011.00
Deeded Acreage: 2.63
Calculated Acreage: 0
Date of TDOT Imagery: 2018
Date of Vexcel Imagery: 2021

The property lines are compiled from information maintained by your local county Assessor's office but are not conclusive evidence of property ownership in any court of law.