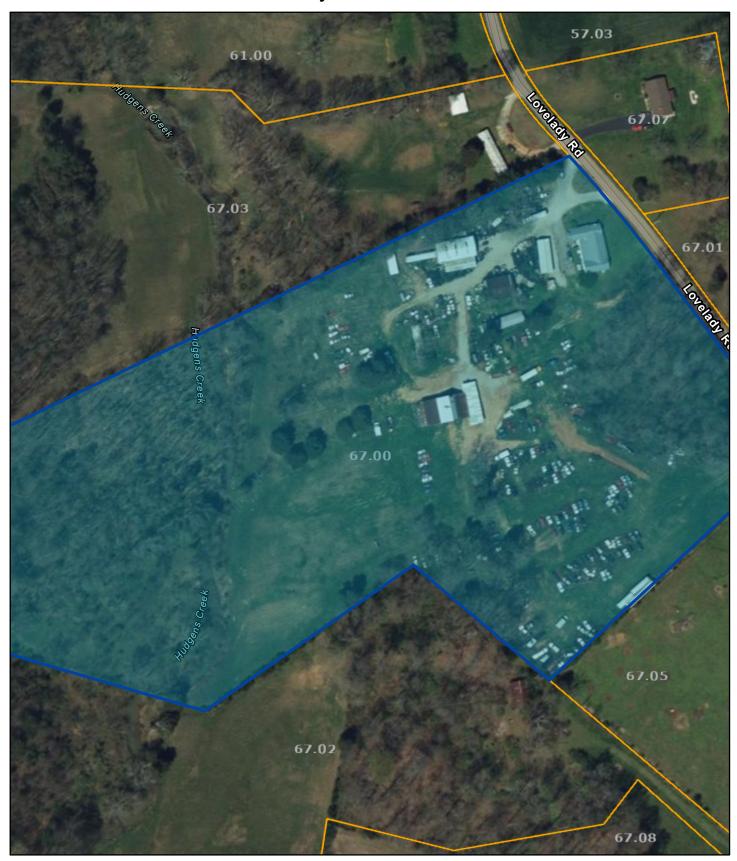

## Putnam County - Parcel: 096 067.00

Date: June 11, 2023

County: Putnam Owner: WARD JACK

Address: LOVELADY RD 5007
Parcel Number: 096 067.00
Deeded Acreage: 15.72
Calculated Acreage: 0
Date of TDOT Imagery: 2018
Date of Vexcel Imagery: 2021

The property lines are compiled from information maintained by your local county Assessor's office but are not conclusive evidence of property ownership in any court of law.