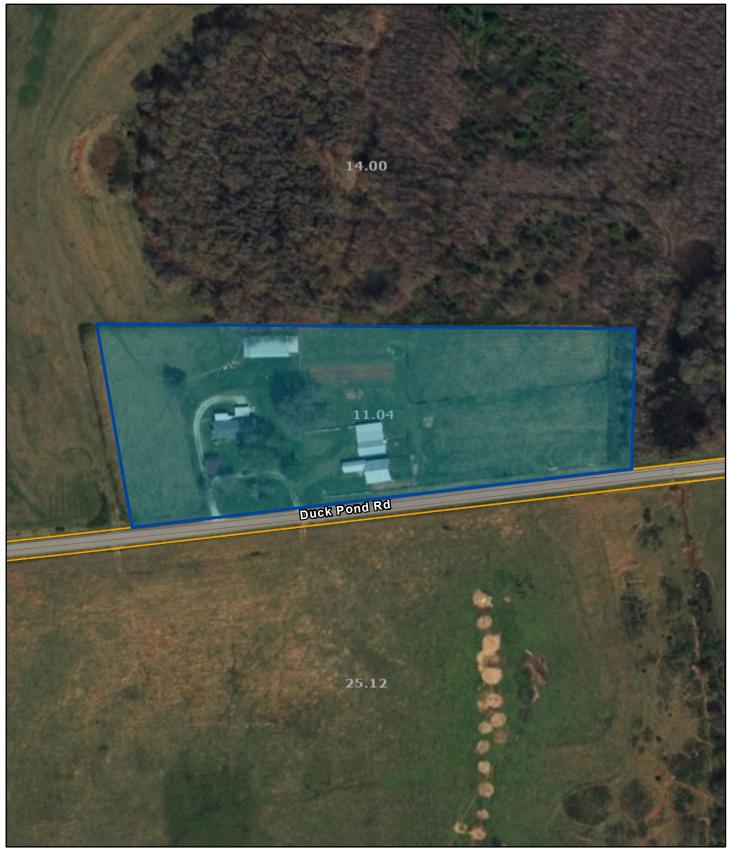

## White County - Parcel: 030 011.04

Date: June 30, 2023

County: White Owner: SANCHO LEO & BARBARA Address: DUCK POND RD 922 Parcel Number: 030 011.04 Deeded Acreage: 5 Calculated Acreage: 0 Date of TDOT Imagery: 2018 Date of Vexcel Imagery: 2021