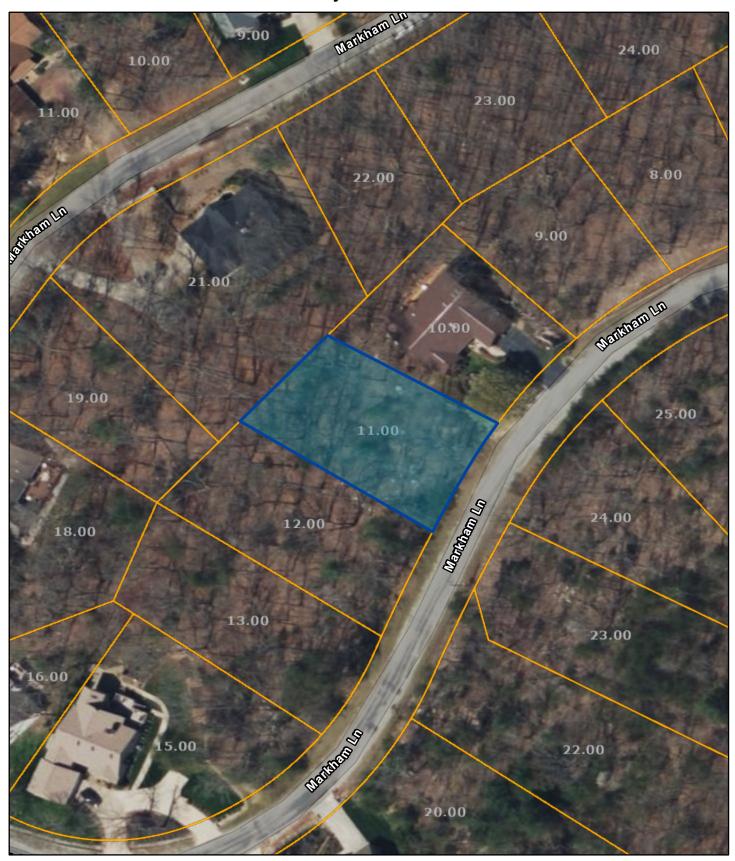

## Cumberland County - Parcel: 065D B 011.00

Date: June 27, 2023

County: Cumberland Owner: KERR ROBERT L Address: MARKHAM LN 150 Parcel Number: 065D B 011.00

Deeded Acreage: 0 Calculated Acreage: 0 Date of TDOT Imagery: 2018 Date of Vexcel Imagery: 2021

The property lines are compiled from information maintained by your local county Assessor's office but are not conclusive evidence of property ownership in any court of law.