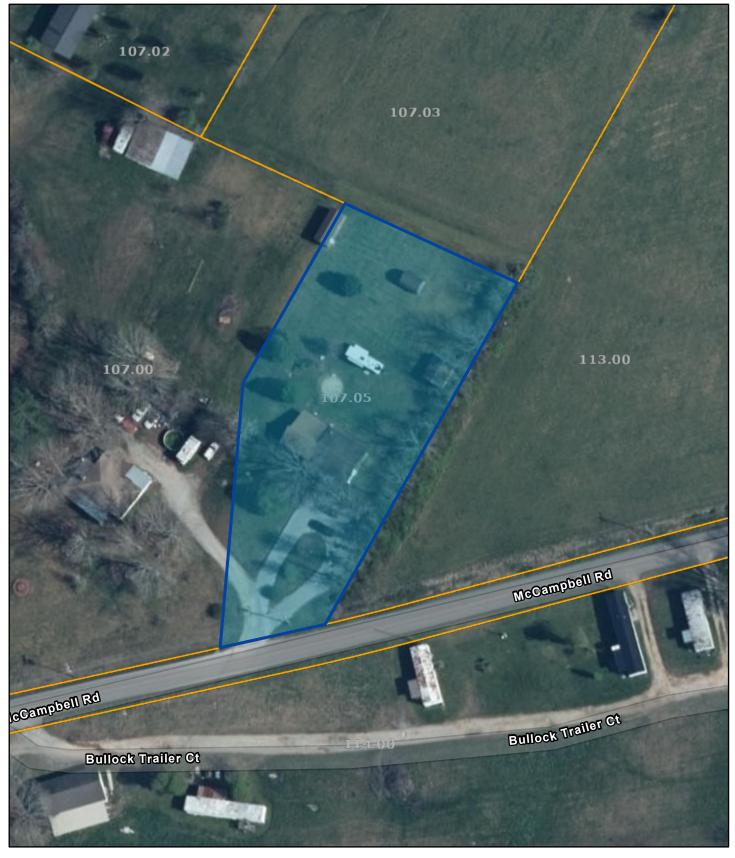

## Cumberland County - Parcel: 050 107.05

Date: May 5, 2023

County: Cumberland Owner: CROSS HUGH G Address: MCCAMPBELL RD 79 Parcel Number: 050 107.05 Deeded Acreage: 1 Calculated Acreage: 0 Date of TDOT Imagery: 2018 Date of Vexcel Imagery: 2021