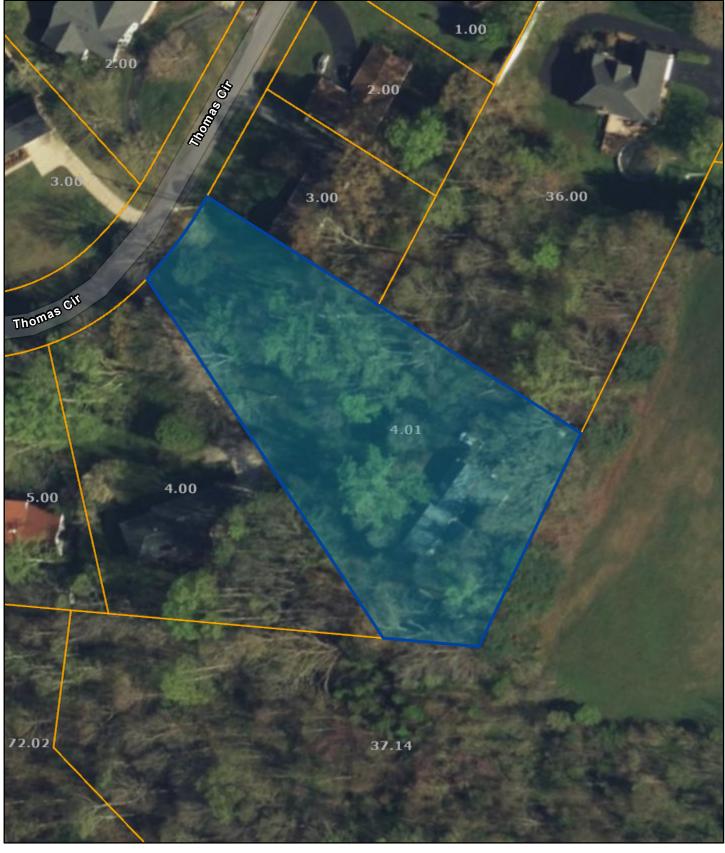

## Putnam County - Parcel: 083C C 004.01

Date: May 23, 2023

County: Putnam Owner: MCGEE TIMOTHY Address: THOMAS CIR 1439 Parcel Number: 083C C 004.01 Deeded Acreage: 0 Calculated Acreage: 1.4 Date of TDOT Imagery: 2018 Date of Vexcel Imagery: 2021