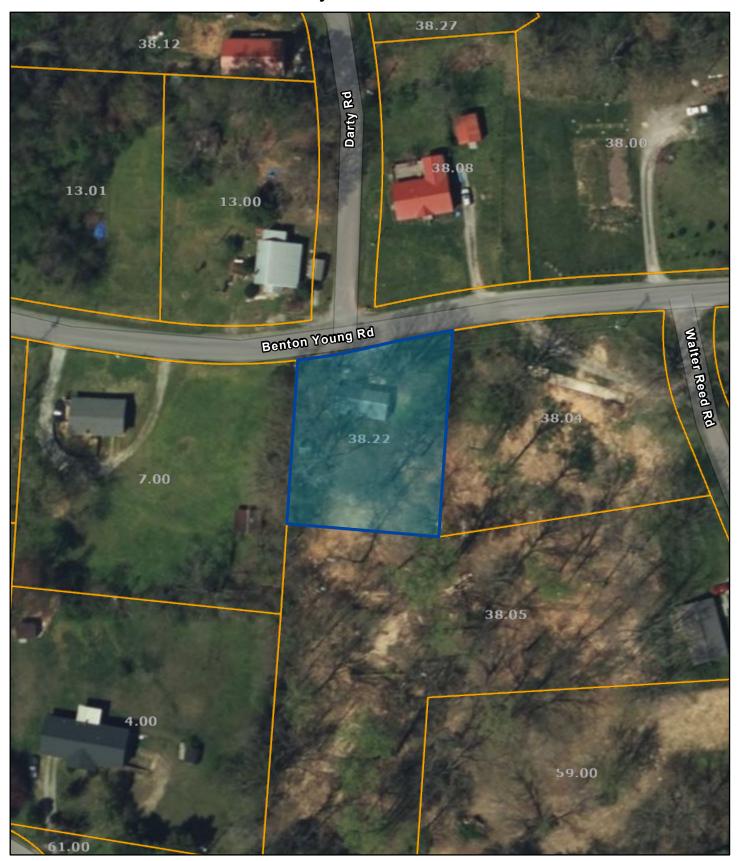

## Putnam County - Parcel: 039 038.22

Date: May 18, 2023

County: Putnam

Owner: JONES JEFFERY BRIAN Address: BENTON YOUNG RD 1804

Parcel Number: 039 038.22

Deeded Acreage: 0.4 Calculated Acreage: 0 Date of TDOT Imagery: 2018 Date of Vexcel Imagery: 2021

The property lines are compiled from information maintained by your local county Assessor's office but are not conclusive evidence of property ownership in any court of law.