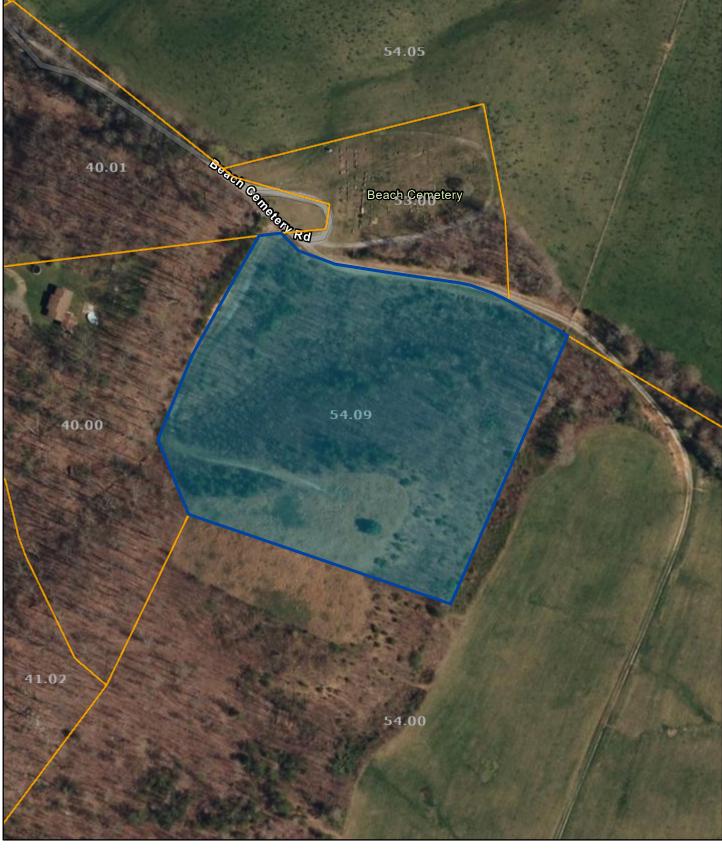

## Bledsoe County - Parcel: 046 054.09

Date: June 1, 2023

County: Bledsoe Owner: THORPE PALMER KEITH Address: BEACH CEMETERY RD 252 Parcel Number: 046 054.09 Deeded Acreage: 5.62 Calculated Acreage: 0 Date of TDOT Imagery: 2018 Date of Vexcel Imagery: 2021