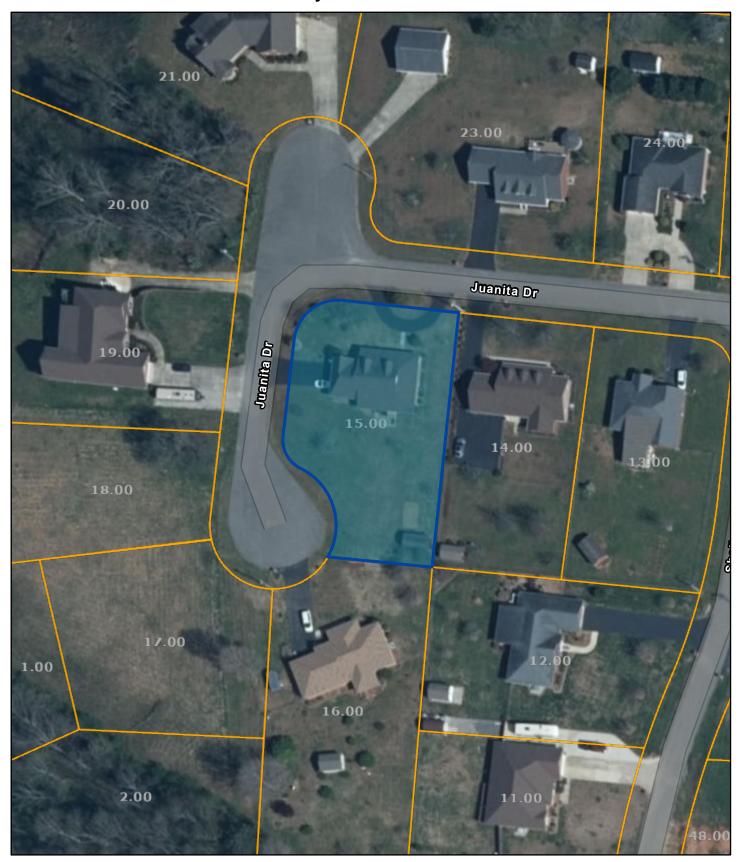

## Putnam County - Parcel: 068I C 015.00

Date: April 25, 2023

County: Putnam

Owner: STEPHENS EARL D Address: JUANITA DR 4025 Parcel Number: 068I C 015.00

Deeded Acreage: 0.53 Calculated Acreage: 0 Date of TDOT Imagery: 2018 Date of Vexcel Imagery: 2021

The property lines are compiled from information maintained by your local county Assessor's office but are not conclusive evidence of property ownership in any court of law.