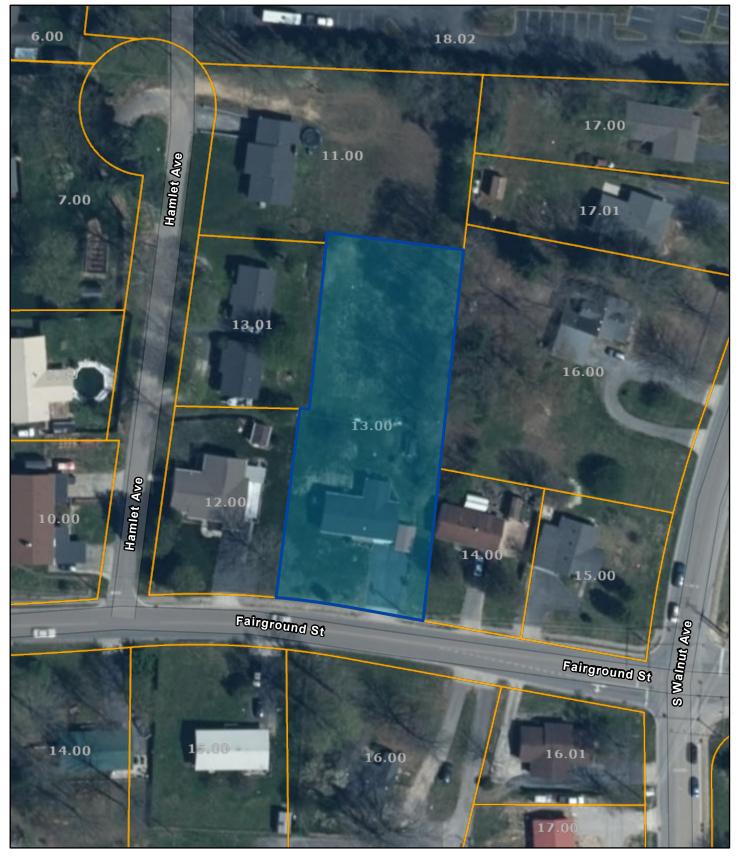

## Putnam County - Parcel: 066B B 013.00

Date: April 24, 2023

County: Putnam Owner: HAMLET JAMES B Address: FAIRGROUND ST 655 Parcel Number: 066B B 013.00 Deeded Acreage: 0 Calculated Acreage: 0 Date of TDOT Imagery: 2018 Date of Vexcel Imagery: 2021