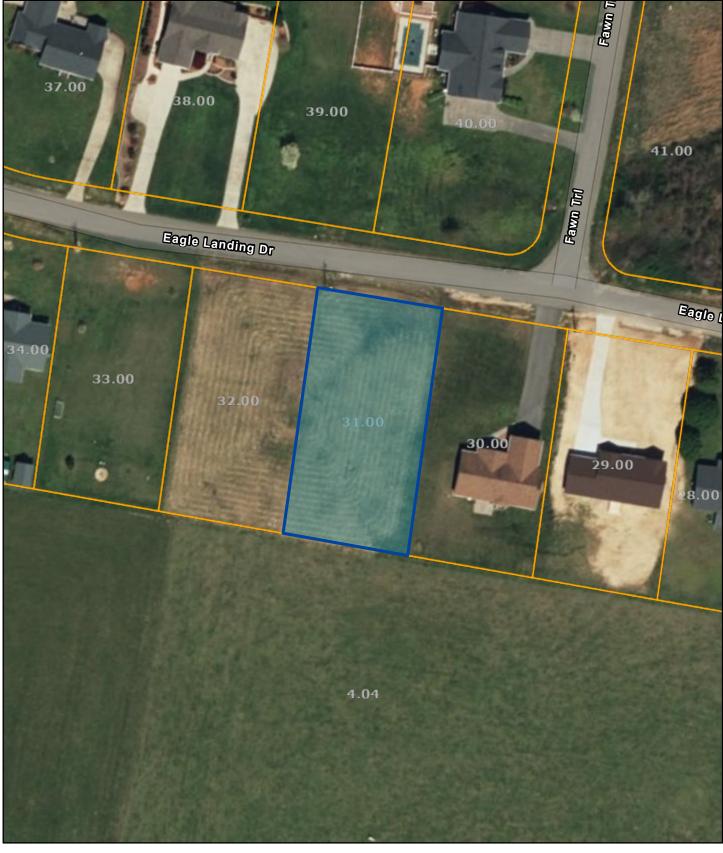

## Overton County - Parcel: 0960 B 031.00

Date: March 18, 2023

County: Overton Owner: STEWART DOUGLAS S Address: EAGLE LANDING DR 3125 Parcel Number: 096O B 031.00 Deeded Acreage: 0 Calculated Acreage: 0 Date of TDOT Imagery: 2018 Date of Vexcel Imagery: 2021