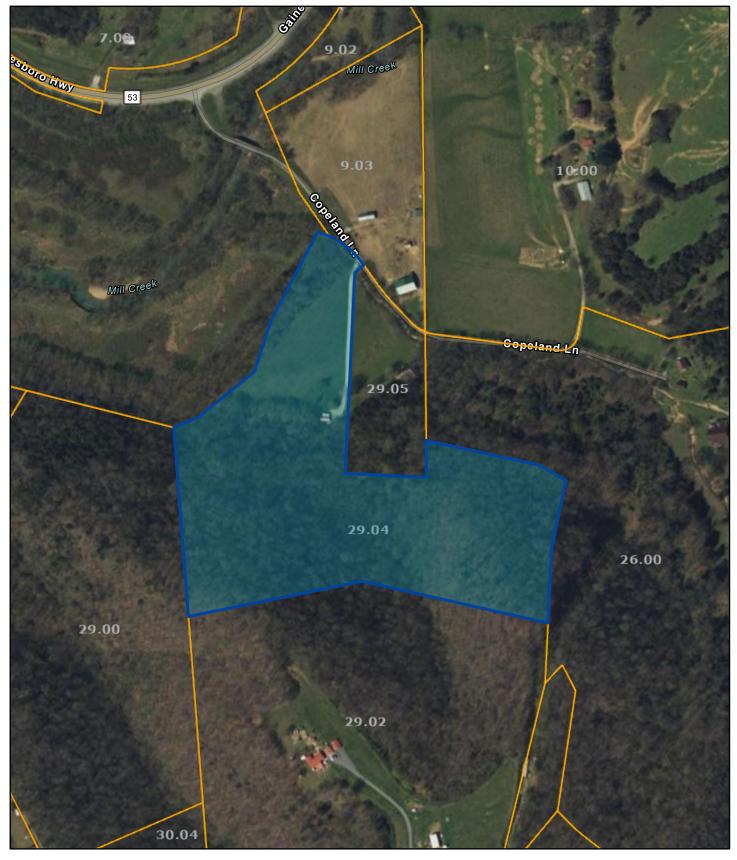

## Clay County - Parcel: 078 029.04

Date: March 8, 2023

County: Clay Owner: SLAVEN CAROL SUE Address: COPELAND LN Parcel Number: 078 029.04 Deeded Acreage: 0 Calculated Acreage: 15.86 Date of TDOT Imagery: 2018 Date of Vexcel Imagery: 2021