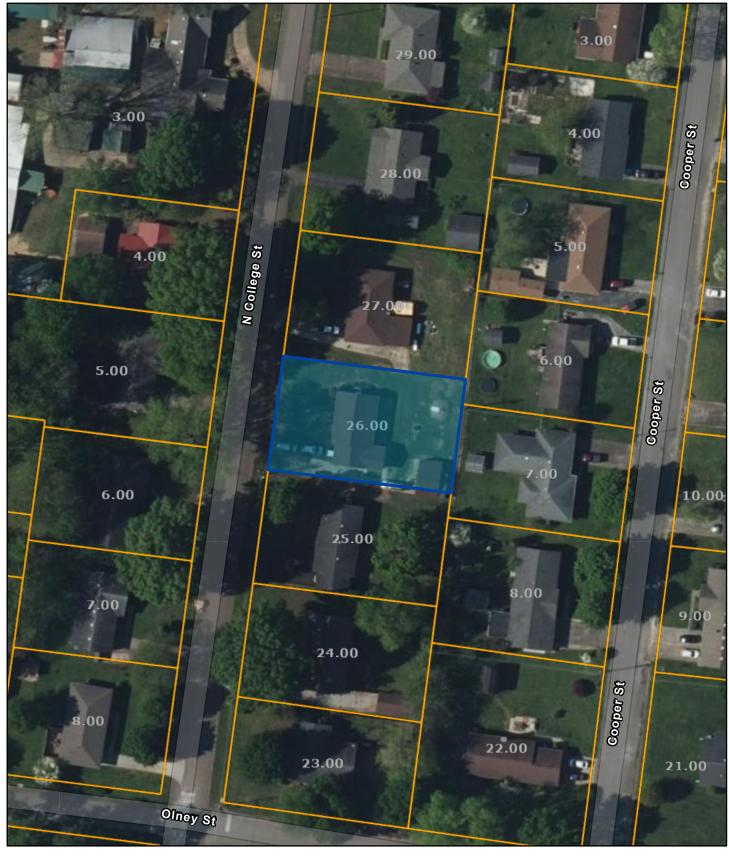

## Weakley County - Parcel: 072H E 026.00

Date: March 18, 2023

County: Weakley Owner: PATTERSON DUANE ETUX {LE} Address: N COLLEGE ST 413 Parcel Number: 072H E 026.00 Deeded Acreage: 0 Calculated Acreage: 0 Date of TDOT Imagery: 2020 Date of Vexcel Imagery: 2021