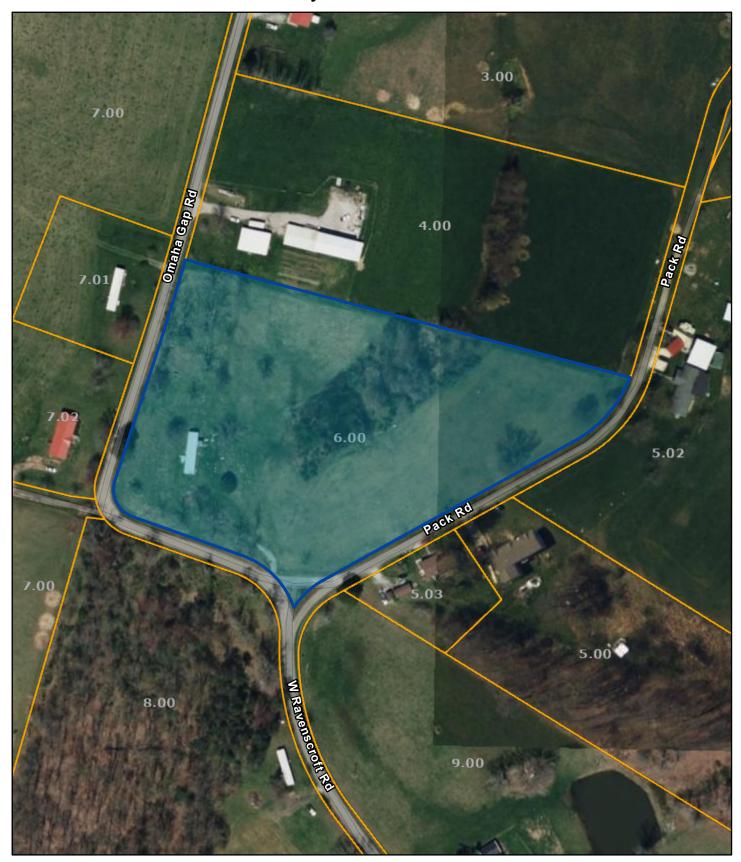

## White County - Parcel: 034 006.00

Date: March 8, 2023

County: White

Owner: WARD WALTER JACKSON &

Address: OMAHA GAP RD Parcel Number: 034 006.00

Deeded Acreage: 0 Calculated Acreage: 5 Date of TDOT Imagery: 2018 Date of Vexcel Imagery: 2021

The property lines are compiled from information maintained by your local county Assessor's office but are not conclusive evidence of property ownership in any court of law.