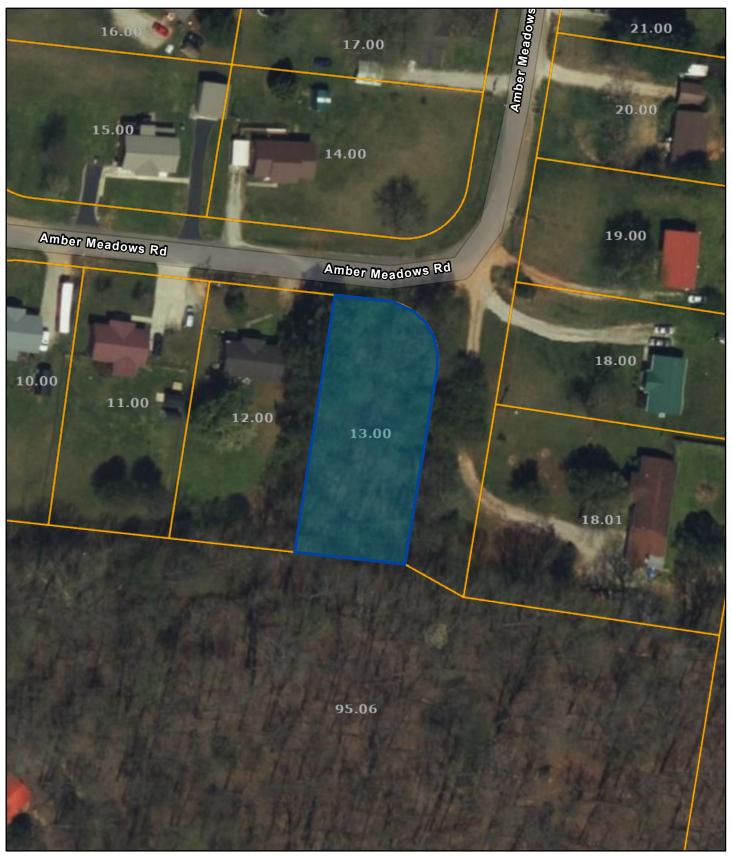

## Putnam County - Parcel: 0950 A 013.00

Date: March 7, 2023

County: Putnam

Owner: HILL MALCOLM

Address: AMBER MEADOWS RD Parcel Number: 0950 A 013.00

Deeded Acreage: 0 Calculated Acreage: 0 Date of TDOT Imagery: 2018 Date of Vexcel Imagery: 2021

The property lines are compiled from information maintained by your local county Assessor's office but are not conclusive evidence of property ownership in any court of law.