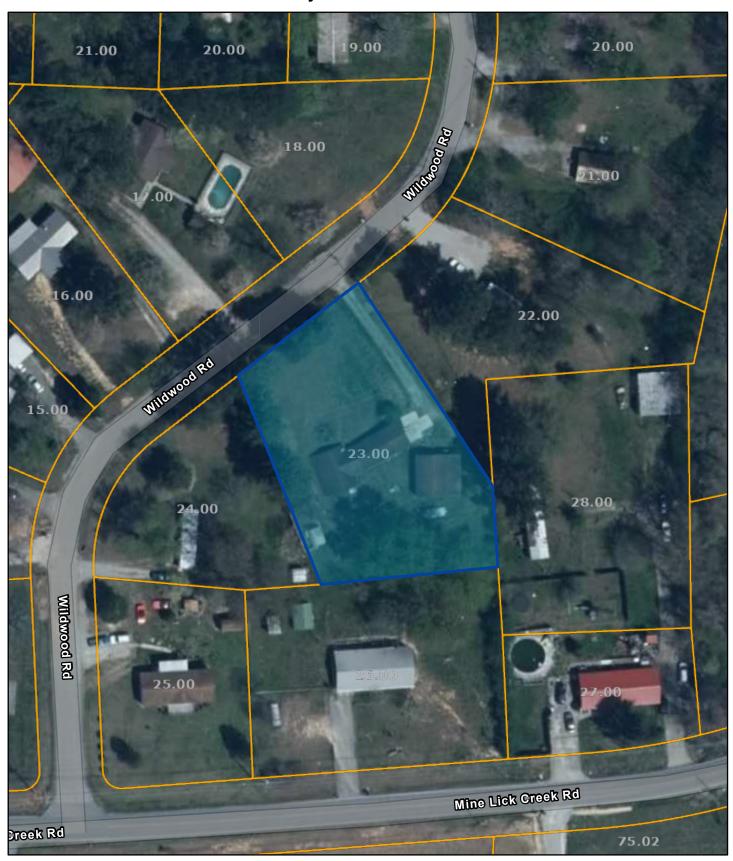

## Putnam County - Parcel: 065B B 023.00

Date: February 13, 2023

County: Putnam

Owner: KAFTON MICHAEL JOSEPH Address: WILDWOOD RD 1927 Parcel Number: 065B B 023.00

Deeded Acreage: 0 Calculated Acreage: 0 Date of TDOT Imagery: 2018 Date of Vexcel Imagery: 2021

The property lines are compiled from information maintained by your local county Assessor's office but are not conclusive evidence of property ownership in any court of law.