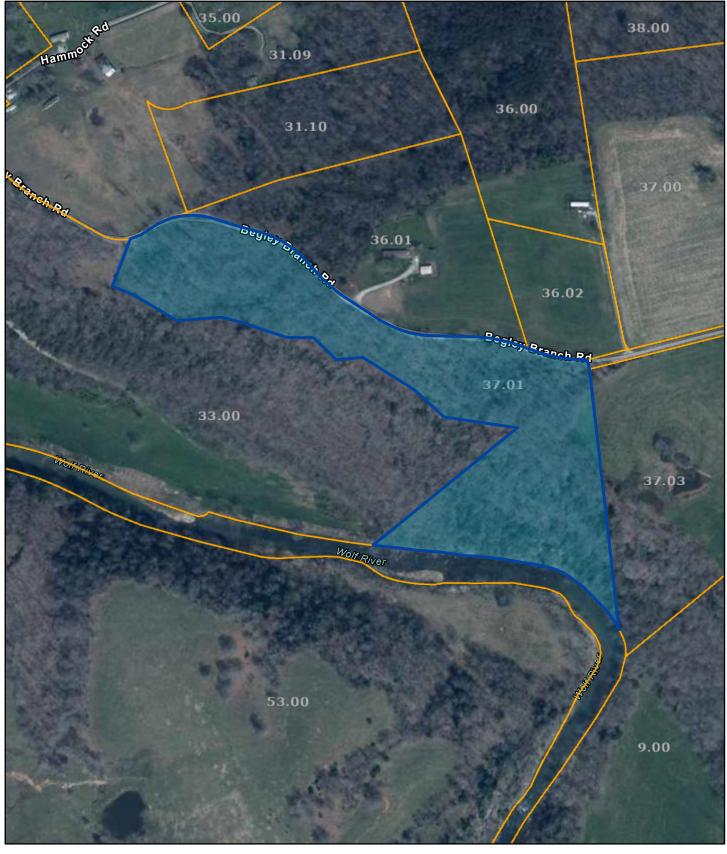

## Pickett County - Parcel: 025 037.01

Date: February 1, 2023

County: Pickett Owner: WOLF RIVER 1 LLC Address: BEGLEY BRANCH RD Parcel Number: 025 037.01 Deeded Acreage: 0 Calculated Acreage: 14.2 Date of TDOT Imagery: 2018 Date of Vexcel Imagery: 2021