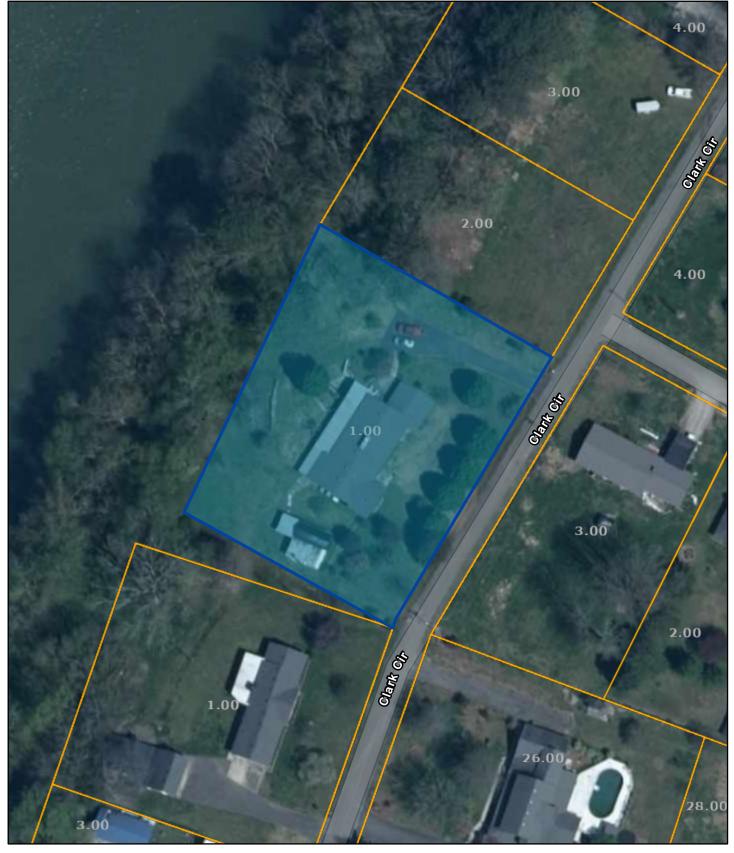

## Clay County - Parcel: 042I D 001.00

Date: February 16, 2023

County: Clay Owner: PULCHNY MIKE Address: CLARK CIR 1032 Parcel Number: 042I D 001.00 Deeded Acreage: 0 Calculated Acreage: 1 Date of TDOT Imagery: 2018 Date of Vexcel Imagery: 2021