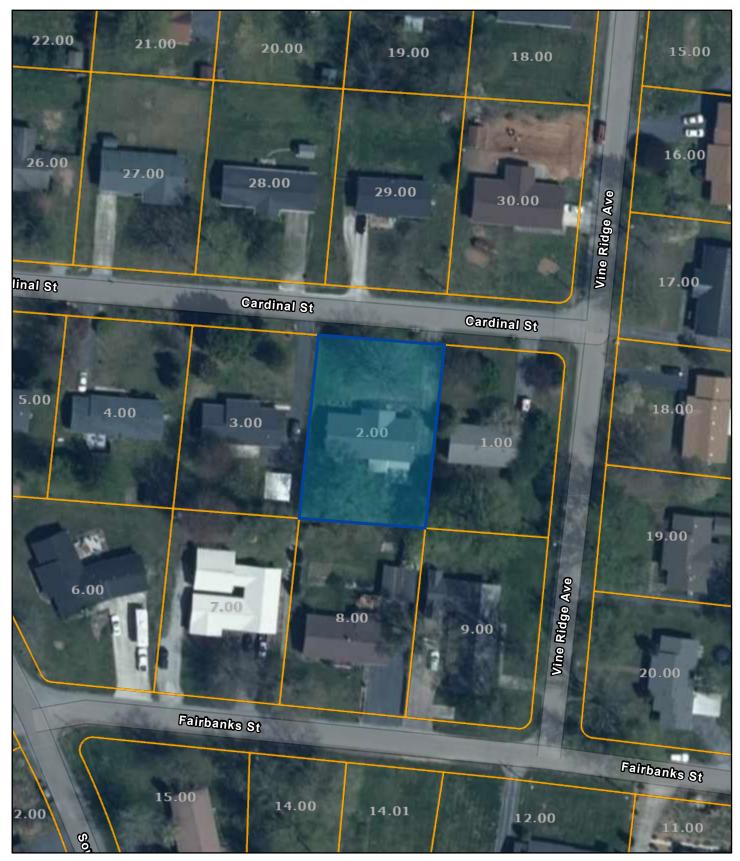

## Putnam County - Parcel: 066A E 002.00

Date: January 4, 2023

County: Putnam

Owner: SIMMONS GLADYS M Address: CARDINAL ST 780 Parcel Number: 066A E 002.00

Deeded Acreage: 0 Calculated Acreage: 0 Date of TDOT Imagery: 2018 Date of Vexcel Imagery: 2021

The property lines are compiled from information maintained by your local county Assessor's office but are not conclusive evidence of property ownership in any court of law.