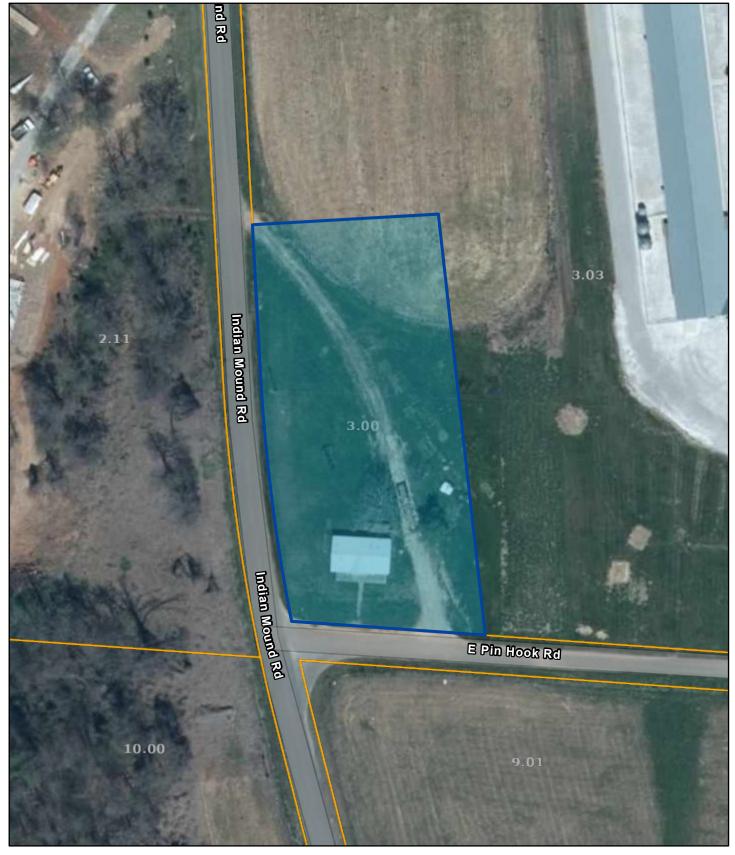

## White County - Parcel: 045 003.00

Date: January 6, 2023

County: White Owner: FRANKLIN MYRONIKA G & STACY DANIELS Address: PIN HOOK RD E 1926 Parcel Number: 045 003.00 Deeded Acreage: 0 Calculated Acreage: 0 Date of TDOT Imagery: 2018 Date of Vexcel Imagery: 2021

The property lines are compiled from information maintained by your local county Assessor's office but are not conclusive evidence of property ownership in any court of law.