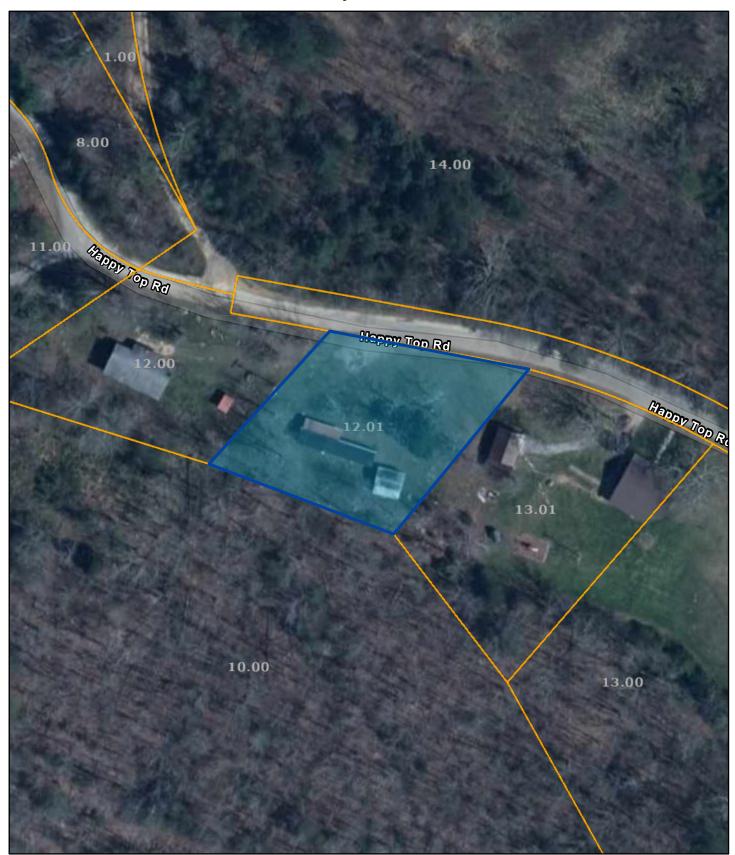

## Cumberland County - Parcel: 198 012.01

Date: February 20, 2023

County: Cumberland Owner: BOWMAN KEVIN Address: HAPPY TOP RD 2049 Parcel Number: 198 012.01

Deeded Acreage: 0 Calculated Acreage: 0 Date of TDOT Imagery: 2018 Date of Vexcel Imagery: 2021

The property lines are compiled from information maintained by your local county Assessor's office but are not conclusive evidence of property ownership in any court of law.