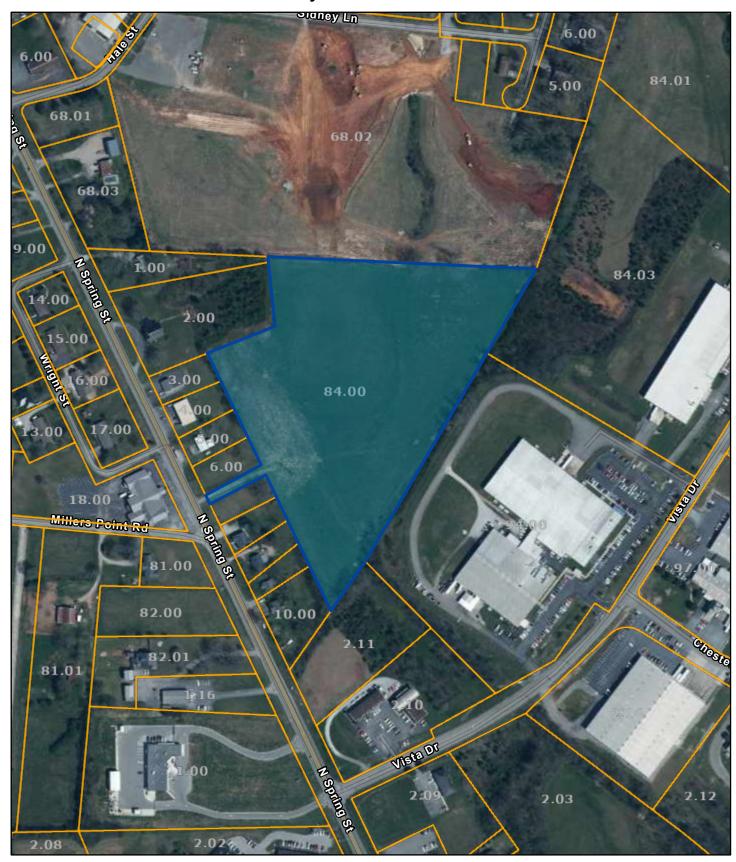

## White County - Parcel: 040 084.00

Date: January 6, 2023

County: White

Owner: FRANKLIN MYRONIKA G & STACY DANIELS

Address: VISTA DR

Parcel Number: 040 084.00 Deeded Acreage: 13.94 Calculated Acreage: 0 Date of TDOT Imagery: 2018 Date of Vexcel Imagery: 2021

The property lines are compiled from information maintained by your local county Assessor's office but are not conclusive evidence of property ownership in any court of law.