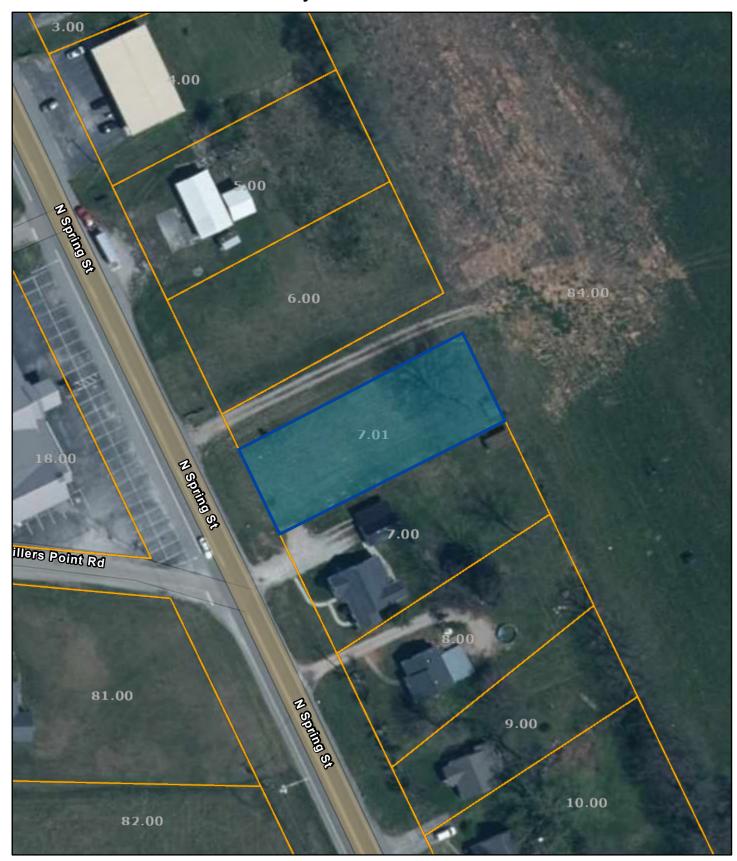

## White County - Parcel: 040P A 007.01

Date: January 6, 2023

County: White

Owner: FRANKLIN MYRONIKA G & STACY DANIELS

Address: SPRING ST N Parcel Number: 040P A 007.01

Deeded Acreage: 0.34 Calculated Acreage: 0 Date of TDOT Imagery: 2018 Date of Vexcel Imagery: 2021

The property lines are compiled from information maintained by your local county Assessor's office but are not conclusive evidence of property ownership in any court of law.