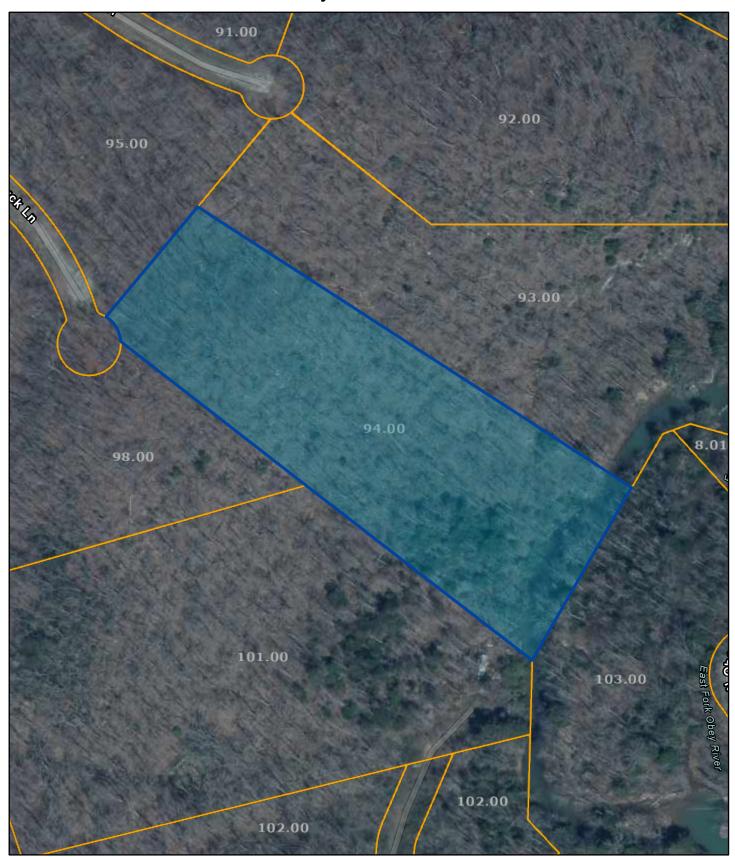

## Overton County - Parcel: 118 094.00

Date: January 10, 2023

County: Overton

Owner: HOOVER DARRELL Address: BUCK LN 1291 Parcel Number: 118 094.00 Deeded Acreage: 5.42 Calculated Acreage: 0 Date of TDOT Imagery: 2018 Date of Vexcel Imagery: 2021

The property lines are compiled from information maintained by your local county Assessor's office but are not conclusive evidence of property ownership in any court of law.