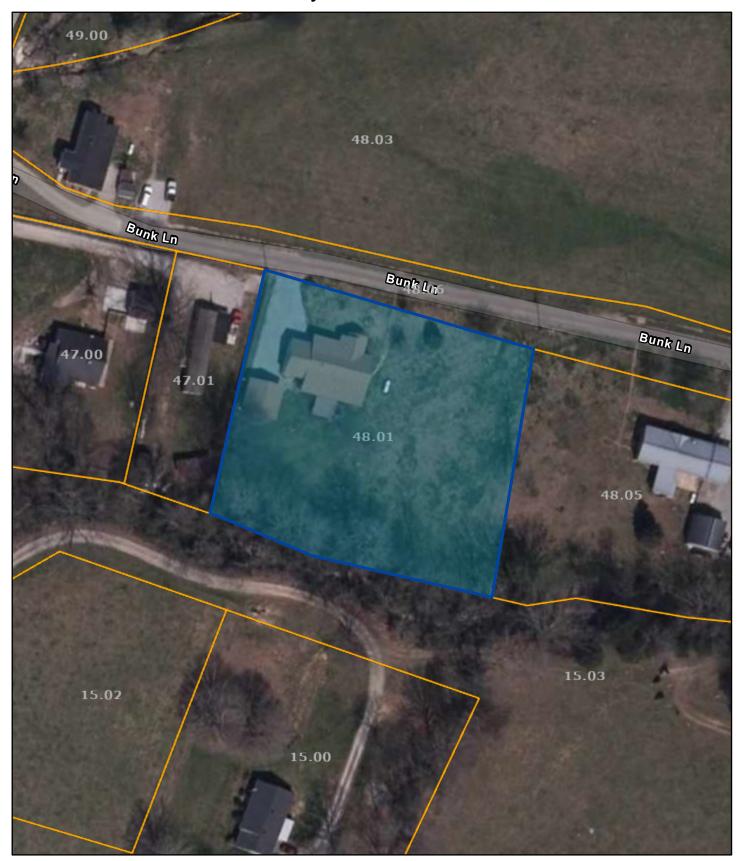

## Smith County - Parcel: 055 048.01

Date: December 15, 2022

County: Smith

Owner: GRISHAM BOBBY GLEN

Address: BUNK LN 6

Parcel Number: 055 048.01 Deeded Acreage: 1.16 Calculated Acreage: 1.16 Date of TDOT Imagery: 2017 Date of Vexcel Imagery: 2021

The property lines are compiled from information maintained by your local county Assessor's office but are not conclusive evidence of property ownership in any court of law.