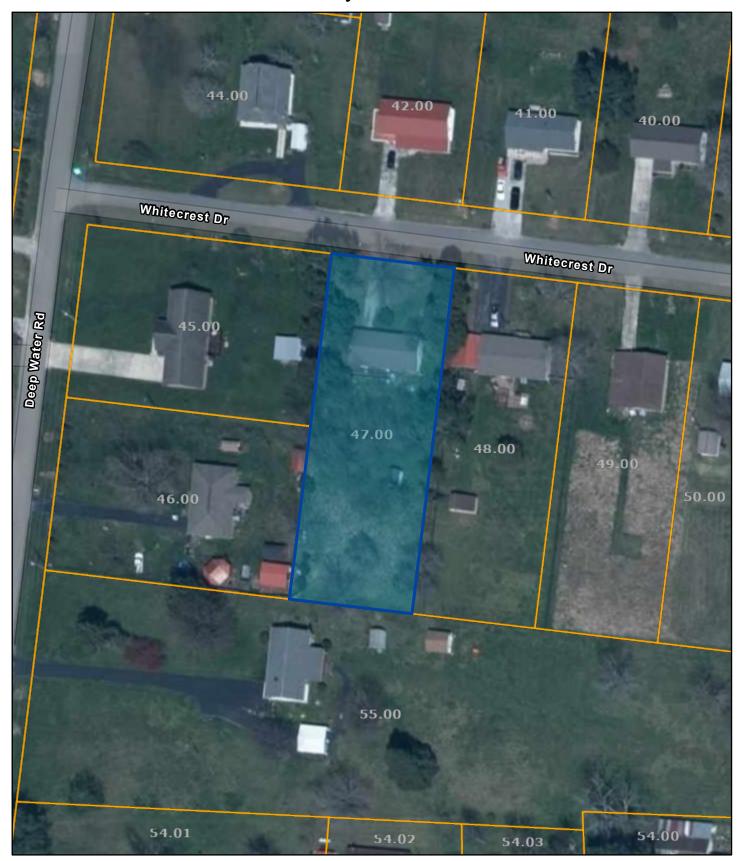

## Cumberland County - Parcel: 084 047.00

Date: November 23, 2022

County: Cumberland Owner: MADISEN DAVID Address: WHITECREST DR 50 Parcel Number: 084 047.00

Deeded Acreage: 0 Calculated Acreage: 0 Date of TDOT Imagery: 2018 Date of Vexcel Imagery: 2021

The property lines are compiled from information maintained by your local county Assessor's office but are not conclusive evidence of property ownership in any court of law.