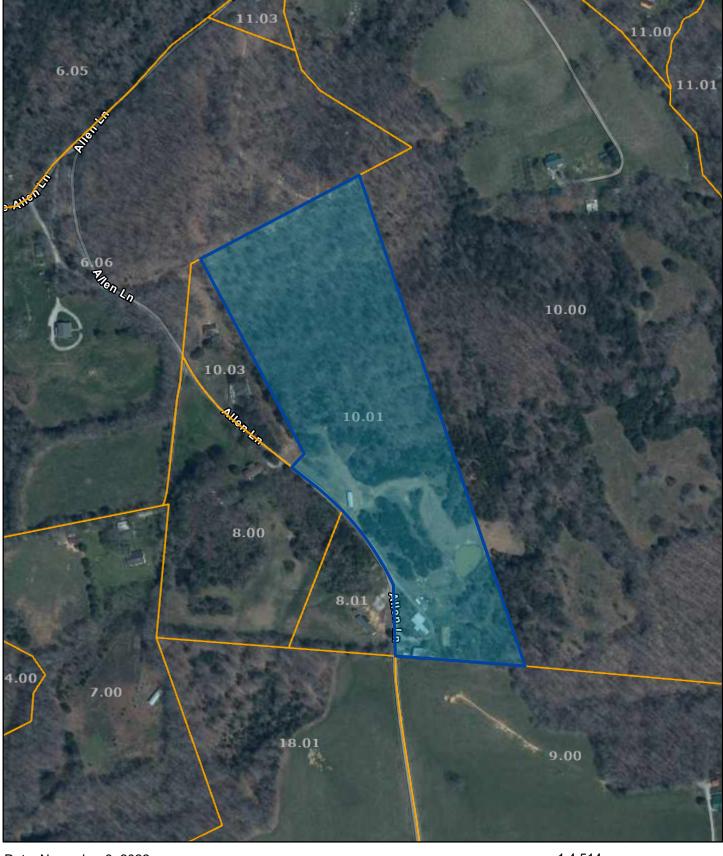

## Overton County - Parcel: 050 010.01

Date: November 3, 2022

County: Overton Owner: ALLEN GARY GLEN Address: ALLEN LN 281 Parcel Number: 050 010.01 Deeded Acreage: 0 Calculated Acreage: 0 Date of TDOT Imagery: 2018 Date of Vexcel Imagery: 2021

The property lines are compiled from information maintained by your local county Assessor's office but are not conclusive evidence of property ownership in any court of law.