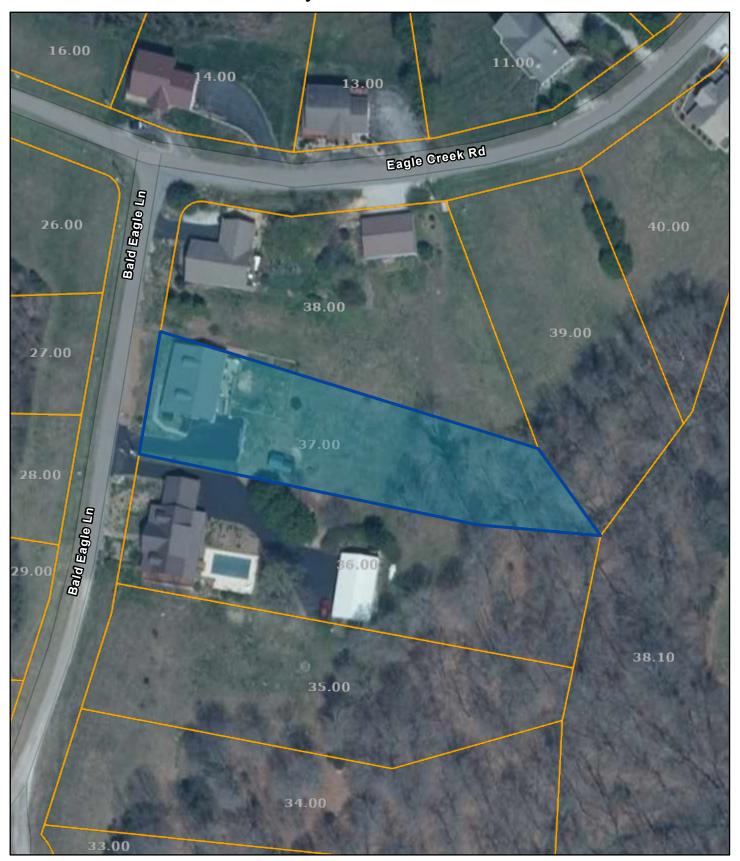

## Pickett County - Parcel: 051H A 037.00

Date: October 8, 2022

County: Pickett

Owner: ROSAM GERHARD Address: BALD EAGLE LN 205 Parcel Number: 051H A 037.00

Deeded Acreage: 0.63 Calculated Acreage: 0 Date of TDOT Imagery: 2018 Date of Vexcel Imagery: 2021

The property lines are compiled from information maintained by your local county Assessor's office but are not conclusive evidence of property ownership in any court of law.