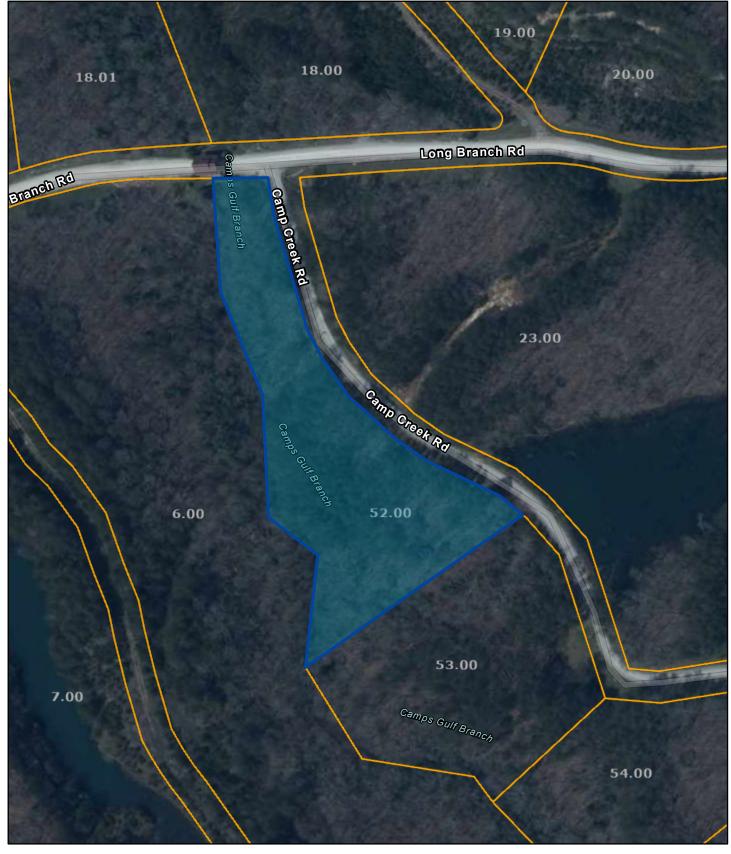

## Van Buren County - Parcel: 036 052.00

Date: October 25, 2022

County: Van Buren Owner: MCNAMARA HAROLD Address: CAMP CREEK RD Parcel Number: 036 052.00 Deeded Acreage: 2.9 Calculated Acreage: 0 Date of TDOT Imagery: 2018 Date of Vexcel Imagery: 2021