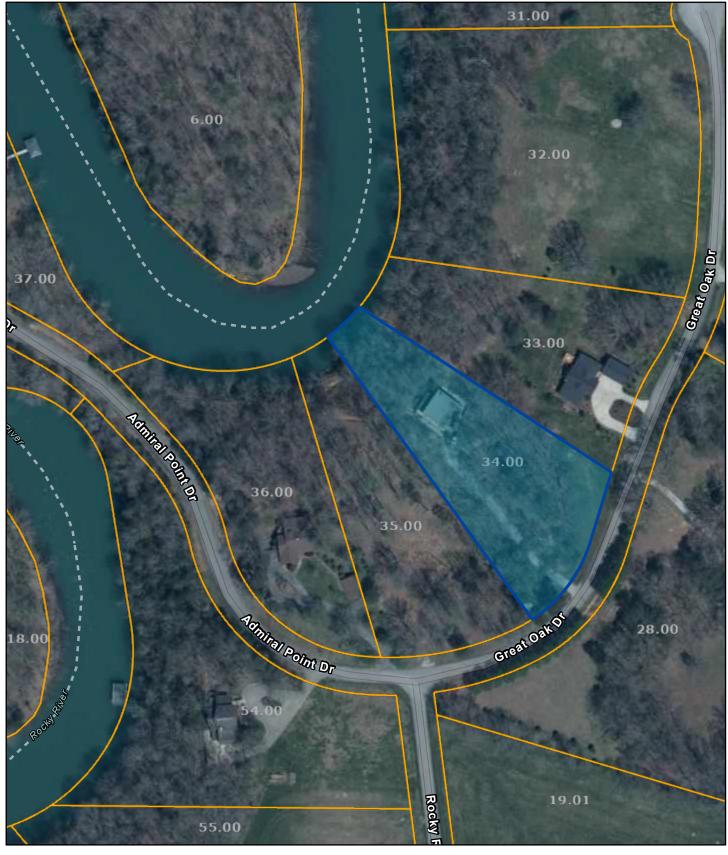

## Van Buren County - Parcel: 026 034.00

Date: October 27, 2022

County: Van Buren Owner: MONTELEONE ALFRED JOSEPH Address: GREAT OAKS DR 63 Parcel Number: 026 034.00 Deeded Acreage: 2 Calculated Acreage: 0 Date of TDOT Imagery: 2018 Date of Vexcel Imagery: 2021

The property lines are compiled from information maintained by your local county Assessor's office but are not conclusive evidence of property ownership in any court of law.