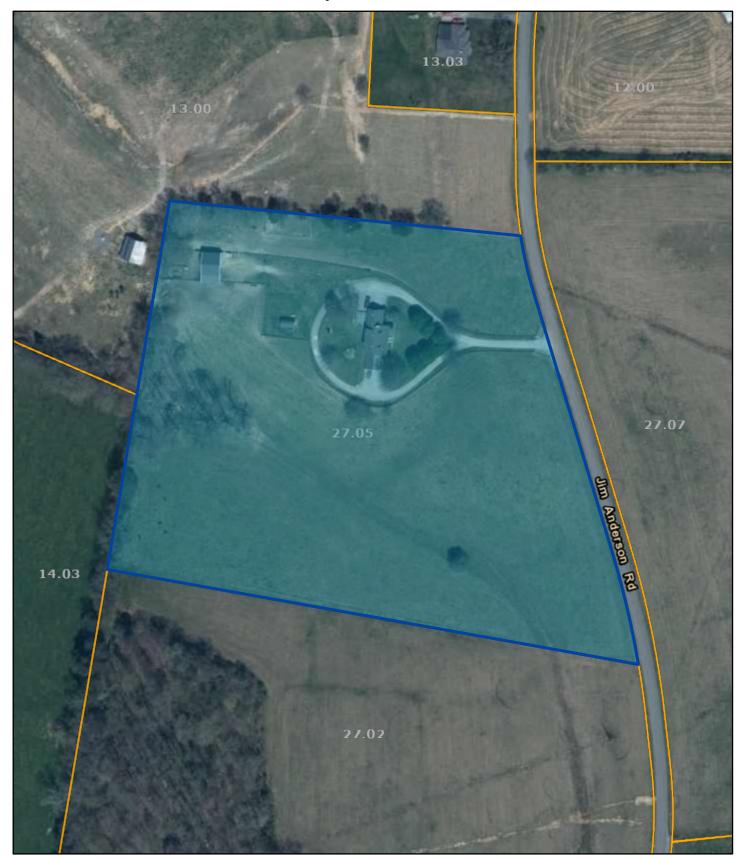

## Jackson County - Parcel: 097 027.05

Date: September 15, 2022

County: Jackson

Owner: SHANKS GEORGE H Address: JIM ANDERSON RD 242

Parcel Number: 097 027.05 Deeded Acreage: 0 Calculated Acreage: 9.5 Date of TDOT Imagery: 2018 Date of Vexcel Imagery: 2021

The property lines are compiled from information maintained by your local county Assessor's office but are not conclusive evidence of property ownership in any court of law.