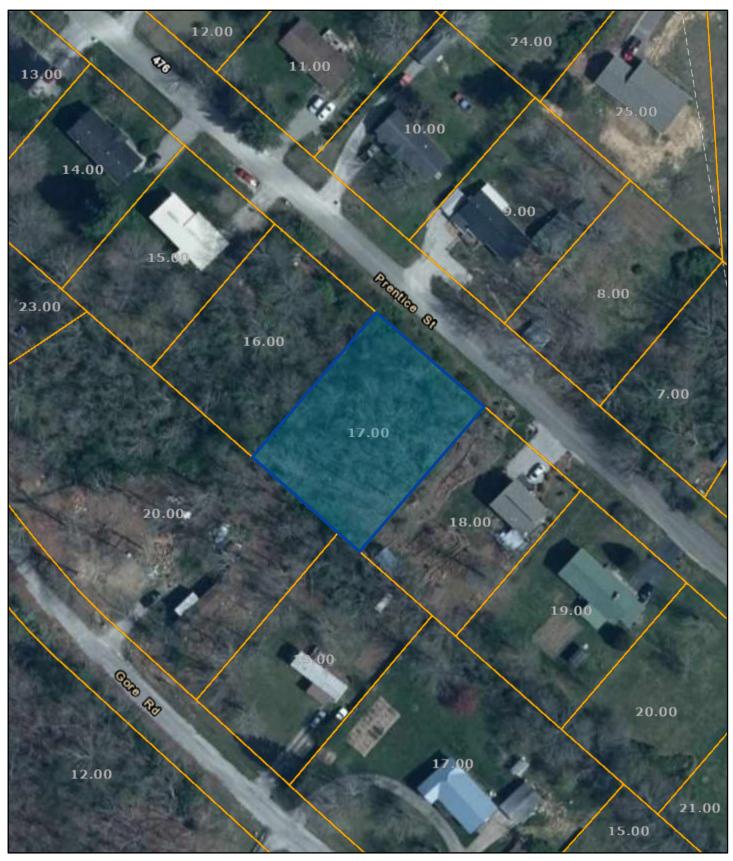

## Cumberland County - Parcel: 113I E 017.00

Date: September 1, 2022

County: Cumberland Owner: MORENO JOHN Address: PRENTICE ST Parcel Number: 113I E 017.00

Deeded Acreage: 0
Calculated Acreage: 0
Date of TDOT Imagery: 2018
Date of Vexcel Imagery: 2021