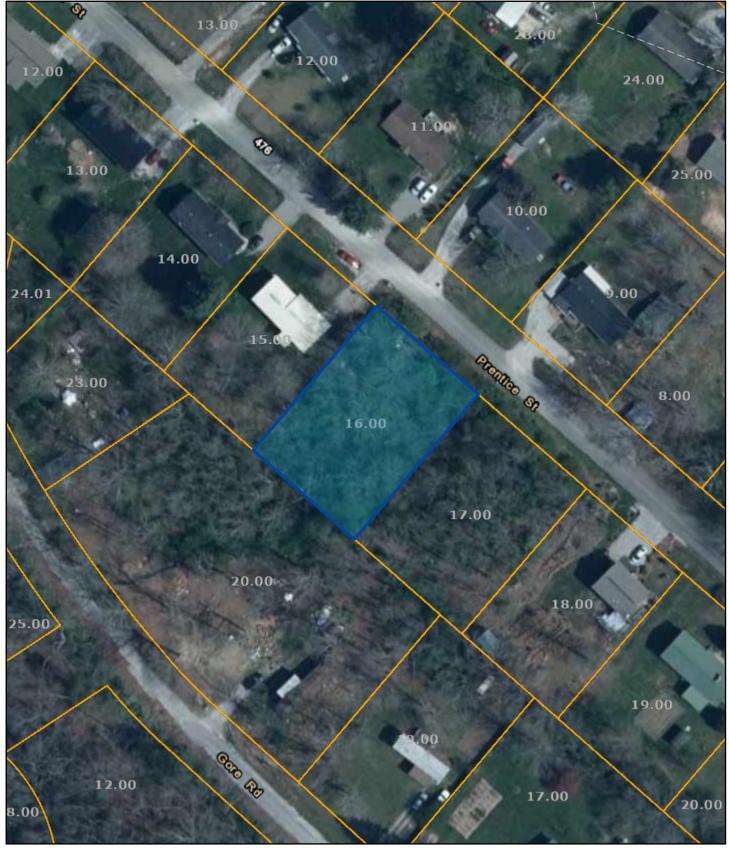

## Cumberland County - Parcel: 113I E 016.00

Date: September 1, 2022

County: Cumberland Owner: MORENO JOHN Address: PRENTICE ST Parcel Number: 113I E 016.00 Deeded Acreage: 0 Calculated Acreage: 0 Date of TDOT Imagery: 2018 Date of Vexcel Imagery: 2021