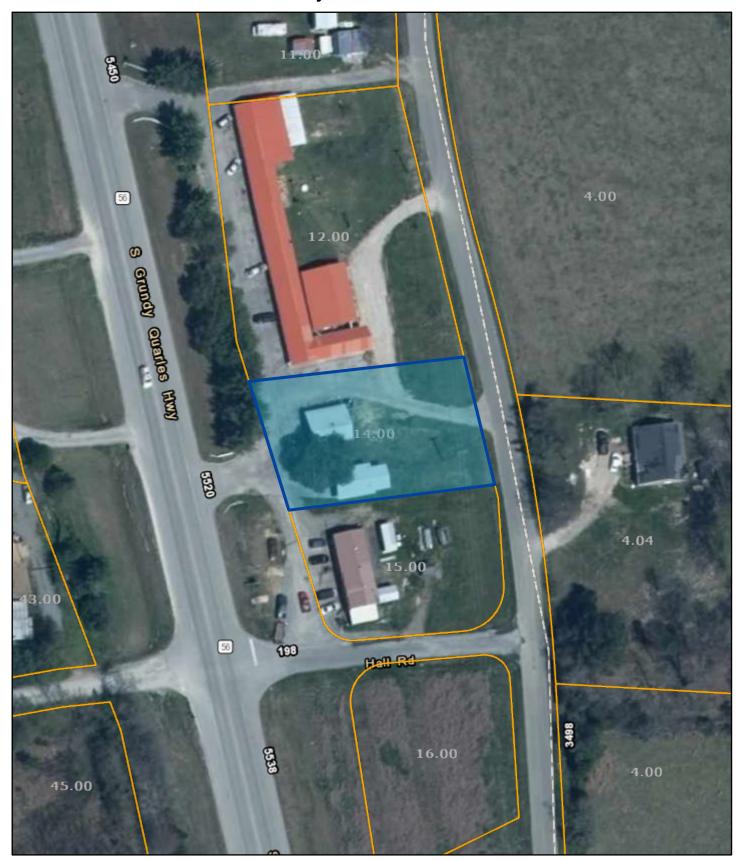

## Jackson County - Parcel: 097P A 014.00

Date: September 14, 2022

County: Jackson

Owner: BCJ INVESTMENT, LLC

Address: S GRUNDY QUARLES HWY 5491

Parcel Number: 097P A 014.00

Deeded Acreage: 0 Calculated Acreage: 0 Date of TDOT Imagery: 2018 Date of Vexcel Imagery: 2021

The property lines are compiled from information maintained by your local county Assessor's office but are not conclusive evidence of property ownership in any court of law.