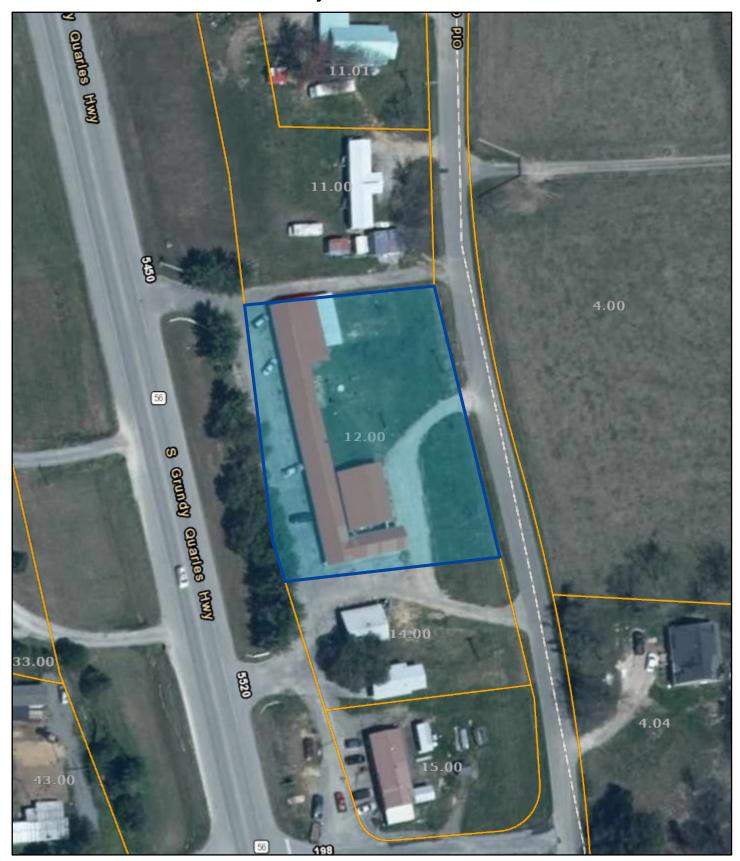

## Jackson County - Parcel: 097P A 012.00

Date: September 14, 2022

County: Jackson

Owner: BCJ INVESTMENTS LLC

Address: S GRUNDY QUARLES HWY 5485

Parcel Number: 097P A 012.00

Deeded Acreage: 0 Calculated Acreage: 0 Date of TDOT Imagery: 2018 Date of Vexcel Imagery: 2021

The property lines are compiled from information maintained by your local county Assessor's office but are not conclusive evidence of property ownership in any court of law.