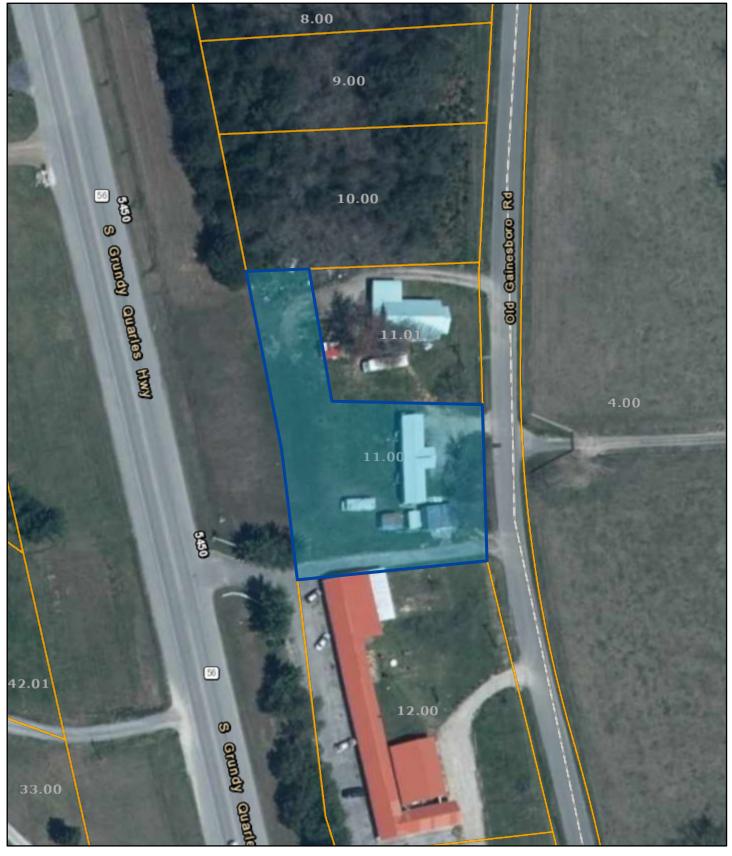

## Jackson County - Parcel: 097P A 011.00

Date: September 14, 2022

County: Jackson Owner: BCJ INVESTMENTS, LLC Address: BETHEL PALK RD 1106 Parcel Number: 097P A 011.00 Deeded Acreage: 1 Calculated Acreage: 0.5 Date of TDOT Imagery: 2018 Date of Vexcel Imagery: 2021

The property lines are compiled from information maintained by your local county Assessor's office but are not conclusive evidence of property ownership in any court of law.