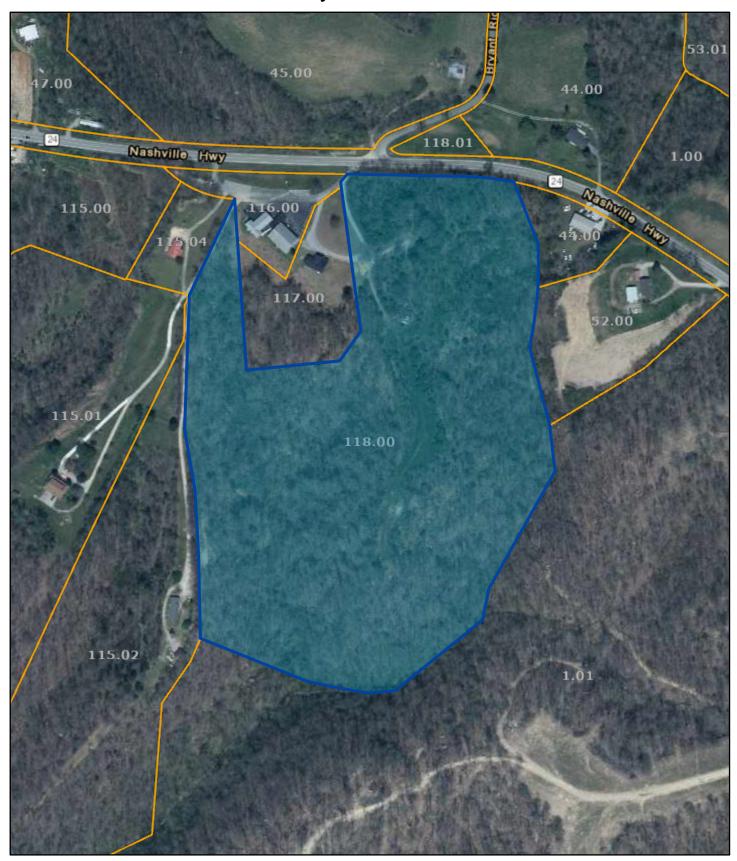

## Putnam County - Parcel: 036 118.00

Date: September 14, 2022

County: Putnam

Owner: THOMPSON A B

Address: NASHVILLE HWY 8990
Parcel Number: 036 118.00
Deeded Acreage: 32.79
Calculated Acreage: 0
Date of TDOT Imagery: 2018
Date of Vexcel Imagery: 2021

The property lines are compiled from information maintained by your local county Assessor's office but are not conclusive evidence of property ownership in any court of law.