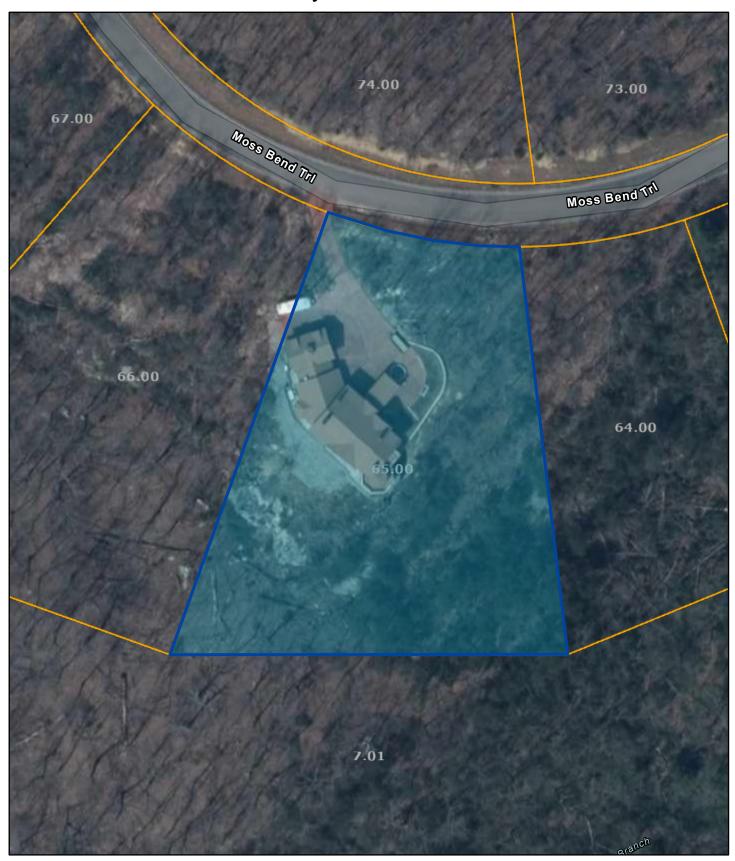

## Putnam County - Parcel: 105L A 065.00

Date: September 23, 2022

County: Putnam

Owner: CIARROCCHI FAMILY Address: MOSS BEND TRAIL 1143 Parcel Number: 105L A 065.00

Deeded Acreage: 1.81 Calculated Acreage: 0 Date of TDOT Imagery: 2018 Date of Vexcel Imagery: 2021

The property lines are compiled from information maintained by your local county Assessor's office but are not conclusive evidence of property ownership in any court of law.