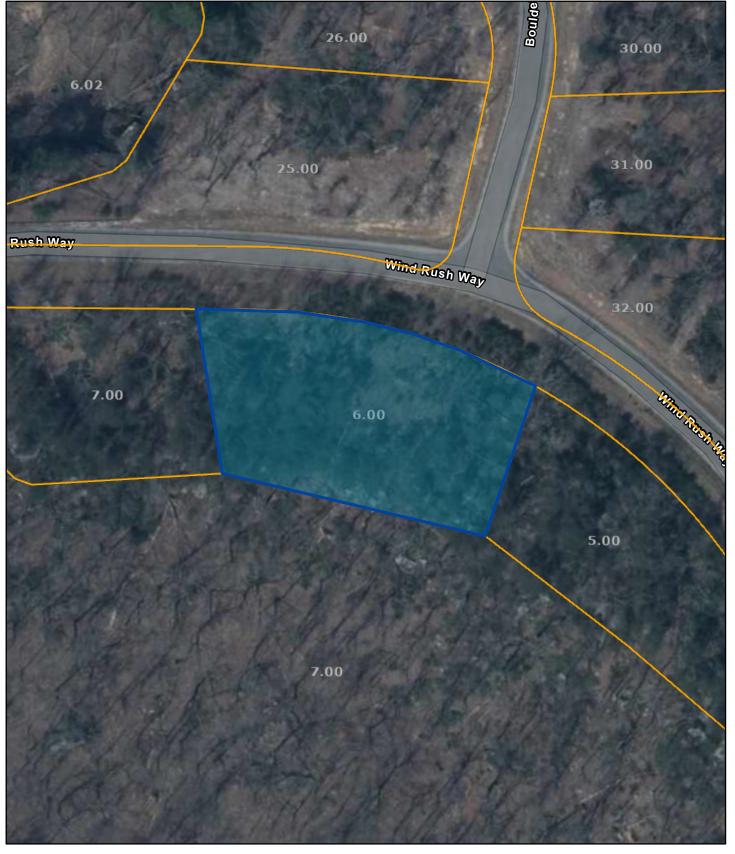

## Putnam County - Parcel: 105L A 006.00

Date: October 10, 2022

County: Putnam Owner: CLERGY LLC Address: WIND RUSH WAY 1247 Parcel Number: 105L A 006.00 Deeded Acreage: 0 Calculated Acreage: 0 Date of TDOT Imagery: 2018 Date of Vexcel Imagery: 2021