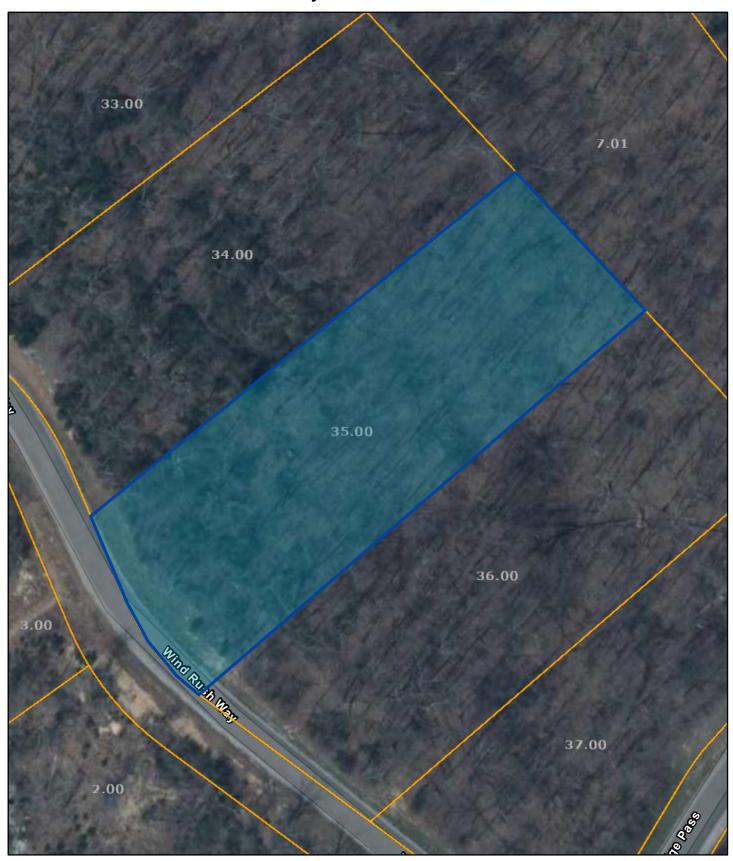

## Putnam County - Parcel: 105L A 035.00

Date: October 10, 2022

County: Putnam Owner: CLERGY LLC

Address: WIND RUSH WAY 1212 Parcel Number: 105L A 035.00

Deeded Acreage: 1.66 Calculated Acreage: 0 Date of TDOT Imagery: 2018 Date of Vexcel Imagery: 2021