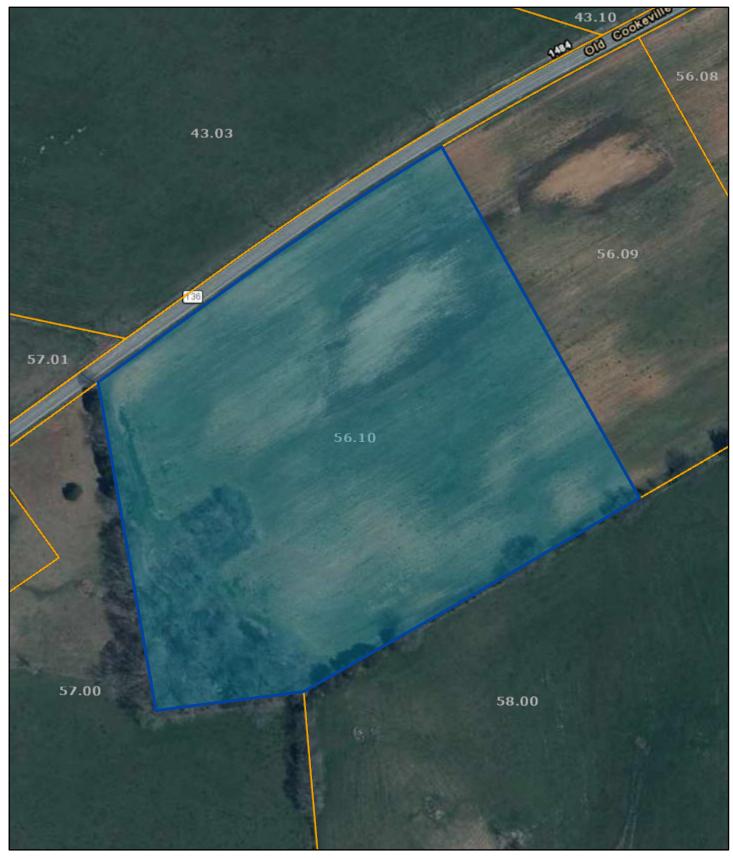

## White County - Parcel: 009 056.10

Date: September 1, 2022

County: White Owner: HICKS LORI Address: OLD KENTUCKY RD Parcel Number: 009 056.10 Deeded Acreage: 10.43 Calculated Acreage: 0 Date of TDOT Imagery: 2018 Date of Vexcel Imagery: 2021