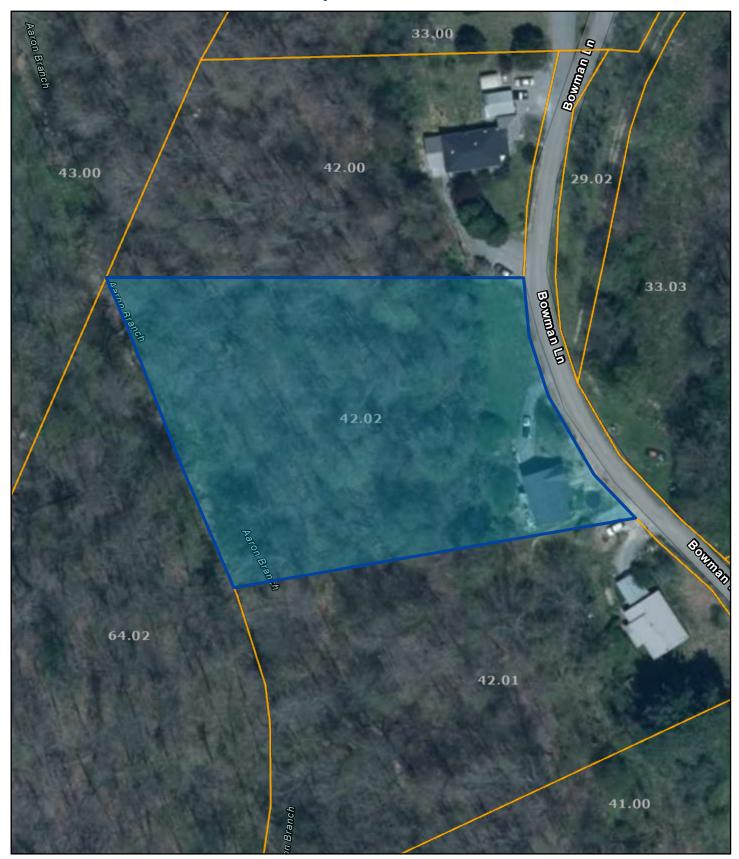

## Jackson County - Parcel: 060 042.02

Date: September 27, 2022

County: Jackson

Owner: HENSON JAMES L Address: BOWMAN LN 183 Parcel Number: 060 042.02

Deeded Acreage: 0 Calculated Acreage: 1.6 Date of TDOT Imagery: 2018 Date of Vexcel Imagery: 2021

The property lines are compiled from information maintained by your local county Assessor's office but are not conclusive evidence of property ownership in any court of law.