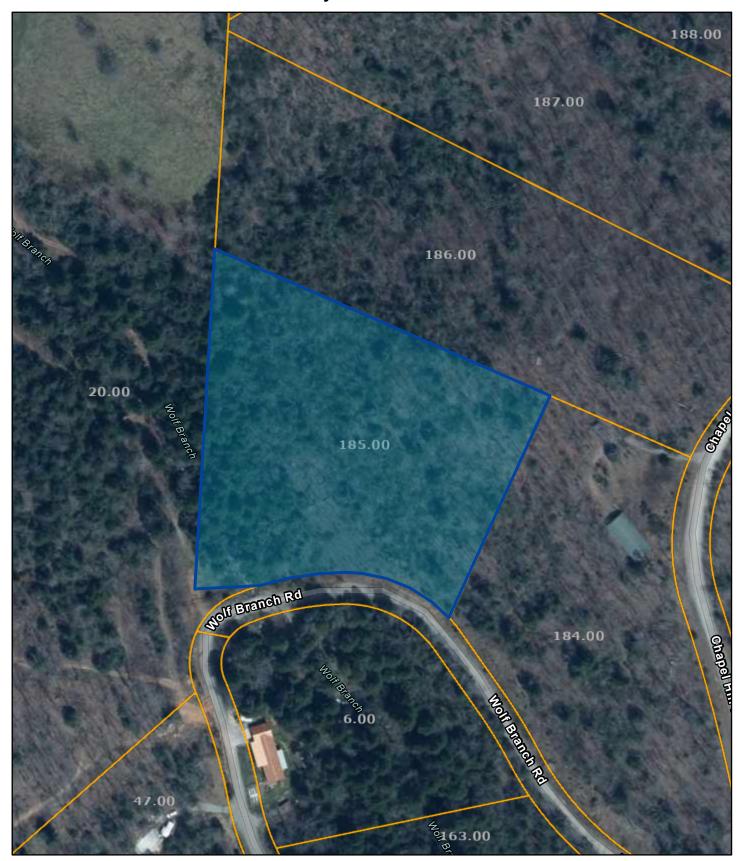

## Overton County - Parcel: 118 185.00

Date: October 9, 2022

County: Overton

Owner: ROBINSON JACQULYN S Address: WOLF BRANCH LN 5162

Parcel Number: 118 185.00 Deeded Acreage: 5.08 Calculated Acreage: 0 Date of TDOT Imagery: 2018 Date of Vexcel Imagery: 2021

The property lines are compiled from information maintained by your local county Assessor's office but are not conclusive evidence of property ownership in any court of law.