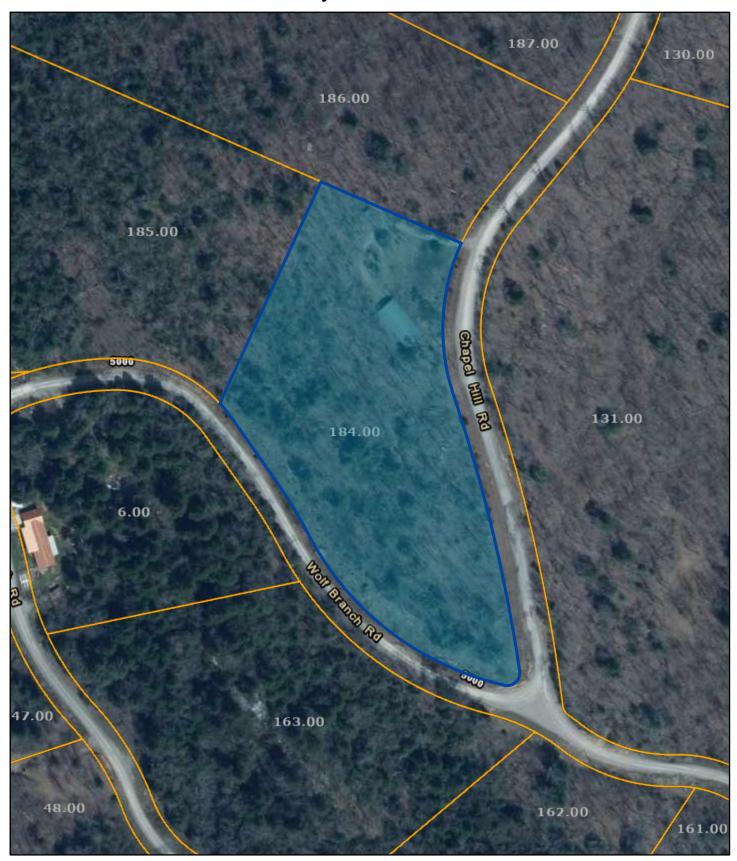

## Overton County - Parcel: 118 184.00

Date: September 12, 2022

County: Overton

Owner: ROBINSON JACQULYN S
Address: CHAPEL HILL RD 3384
Parcel Number: 118 184.00
Deeded Acreage: 5.01
Calculated Acreage: 0
Date of TDOT Imagery: 2018

Date of Vexcel Imagery: 2021

TDOT, State of Tennessee, Comptroller of the Treasury, Office of Local Government (OLG), County of Putnam, Esri, HERE, GeoTechnologies, Inc., County of Putnam, Esri, HERE, Garmin, GeoTechnologies, Inc.

The property lines are compiled from information maintained by your local county Assessor's office but are not conclusive evidence of property ownership in any court of law.